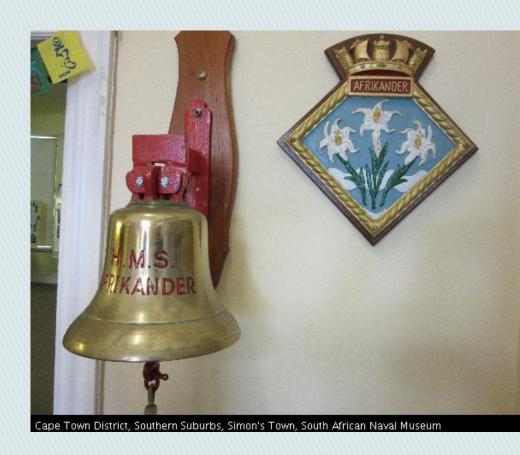

#### H.M.S. AFRIKANDER

- Shore Base of the Royal Navy establishment of Africa Squadron
- Barracks at Froggy Pond
- Cdr Shakespear