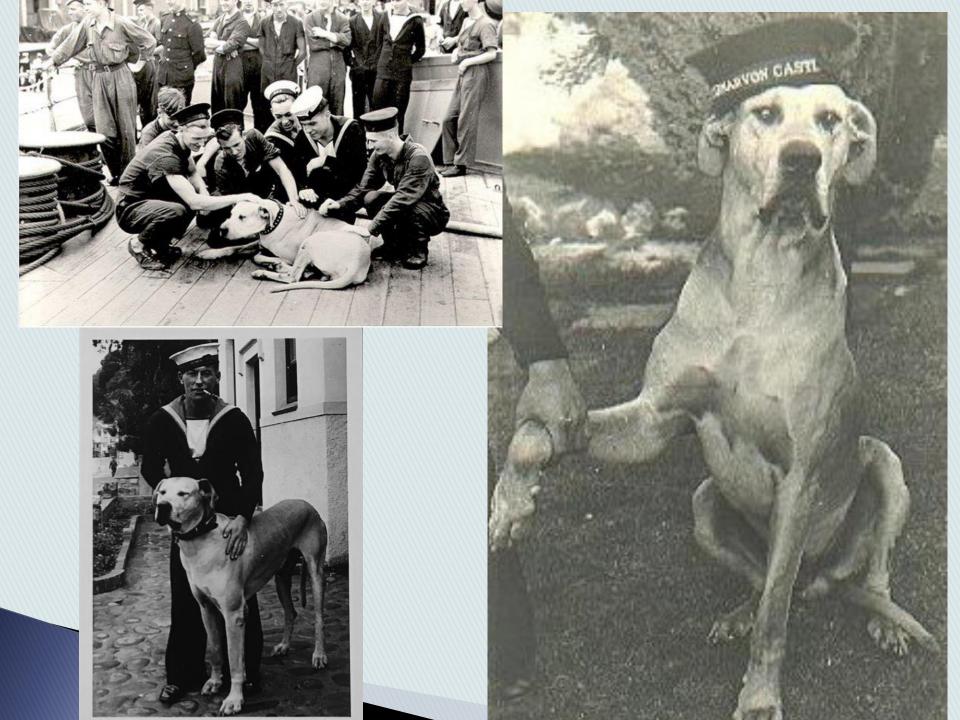

# Saves life of Shipmate

Greetings, shipmate! This picture of Just Nuisance, taken on board the destroyer HMS Encounter at Simon's Town, was buried in the ground or hidden elsewhere with other personal belongings of Able Seaman Ray Stubbs of Newbury, Berkshire, in Japanese POW camps in Sumatra after Encounter was sunk by enemy action in the Java Sea.