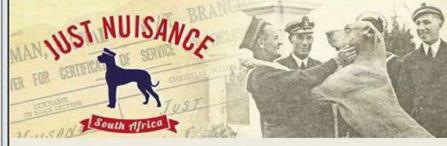

# Saves life of Shipmate

Greetings, shipmate! This picture of Just Nuisance, taken on board the destroyer HMS Encounter at Simon's Town, was buried in the ground or hidden elsewhere with other personal belongings of Able Seaman Ray Stubbs of Newbury, Berkshire, in Japanese POW camps in Sumatra after Encounter was sunk by enemy action in the Java Sea.