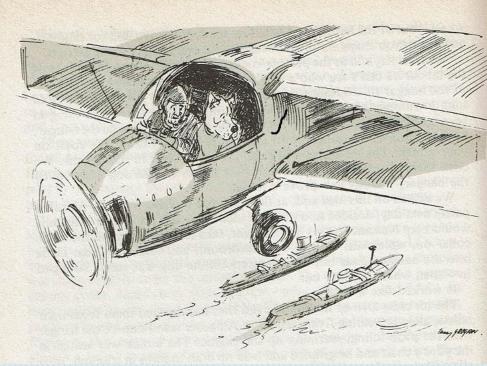

|                                    |                   |

## **HMS NEPTUNE**





# Saves life of Shipmate









Greetings, shipmate! This picture of Just Nuisance, taken on board the destroyer HMS Encounter at Simon's Town, was buried in the ground or hidden elsewhere with other personal belongings of Able Seaman Ray Stubbs of Newbury, Berkshire, in Japanese POW camps in Sumatra after Encounter was sunk by enemy action in the Java Sea.

# Round the world



## **FRIENDS**





## OFF CAPS







#### Air Observer



























#### **JUST NUISANCE** Community Market

Town Hall, Simon's Town



#### SATURDAY 10am to 2pm 12 July

Food stalls, Cheeses, Samoosas, Gourmet Coffee, Soups, Pies, Bric-a-brac, Jewellery, Arts, Crafts, Vintage goods, Books, Nautical goods, Clothes, and lots more... LIVE MUSIC

See you there!

Contact: Dom 082-0887174 parkerdom@hotmail.com

www.facebook.com/JustNuisanceMarket



#### JUST NUISANCE CHARITY DRIVE

To celebrate our special dog turning 80 this year we will be holding a charity drive in aid of TEARS.

A collection point will be set up on Saturday 1st April from 9am - 3pm

JUBILEE SQUARE - SIMON'S TOWN

Bring your well behaved pooch to come and show your respects.

Blankets and Dog Food will be gratefully received!



















"I'm only a g<u>ood<