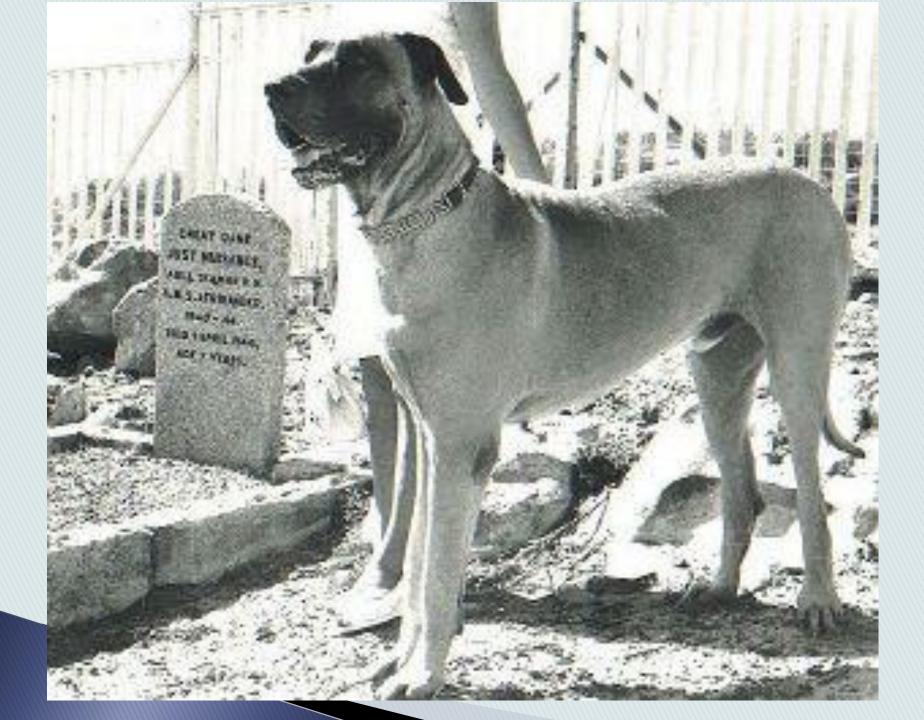

#### The Beginning

- Born 1 April 1937
- Bred Mr M Bosman
- Parents Sire Koning; Dame Diana
- 11 months sold to Mr Benjamin Chaney
- Happy dog resulted in constant tail sore

Chaney became in charge of United Services