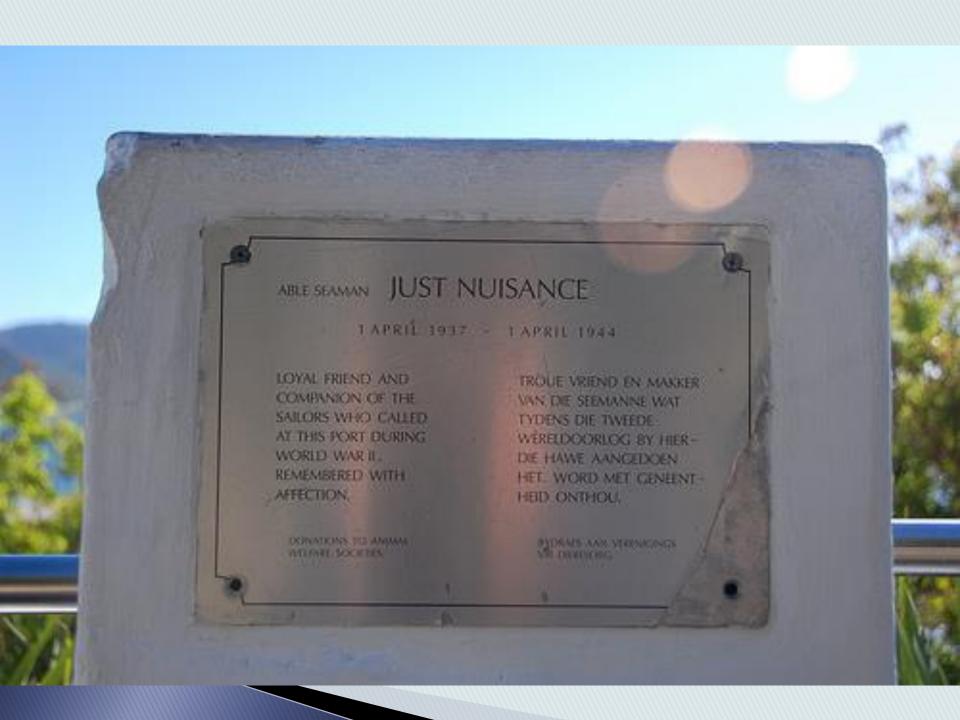

|                                    |                   |

## **HMS NEPTUNE**





# Saves life of Shipmate









Greetings, shipmate! This picture of Just Nuisance, taken on board the destroyer HMS Encounter at Simon's Town, was buried in the ground or hidden elsewhere with other personal belongings of Able Seaman Ray Stubbs of Newbury, Berkshire, in Japanese POW camps in Sumatra after Encounter was sunk by enemy action in the Java Sea.

# Round the world



## **FRIENDS**





## OFF CAPS







#### Air Observer



























#### **JUST NUISANCE** Community Market

Town Hall, Simon's Town



#### SATURDAY 10am to 2pm 12 July

Food stalls, Cheeses, Samoosas, Gourmet Coffee, Soups, Pies, Bric-a-brac, Jewellery, Arts, Crafts, Vintage goods, Books, Nautical goods, Clothes, and lots more... LIVE MUSIC

See you there!

Contact: Dom 082-0887174 parkerdom@hotmail.com

www.facebook.com/JustNuisanceMarket



#### JUST NUISANCE CHARITY DRIVE

To celebrate our special dog turning 80 this year we will be holding a charity drive in aid of TEARS.

A collection point will be set up on Saturday 1st April from 9am - 3pm

JUBILEE SQUARE - SIMON'S TOWN

Bring your well behaved pooch to come and show your respects.

Blankets and Dog Food will be gratefully received!



















"I'm only a g<u>ood</u> dane."