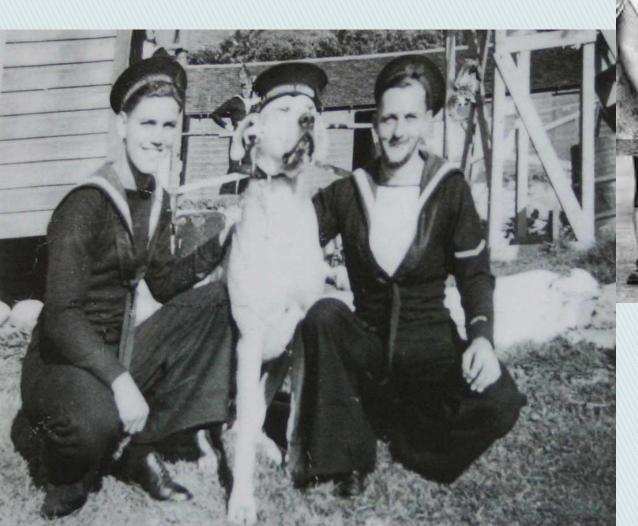

|                                    |                   |

## **HMS NEPTUNE**





# Saves life of Shipmate









Greetings, shipmate! This picture of Just Nuisance, taken on board the destroyer HMS Encounter at Simon's Town, was buried in the ground or hidden elsewhere with other personal belongings of Able Seaman Ray Stubbs of Newbury, Berkshire, in Japanese POW camps in Sumatra after Encounter was sunk by enemy action in the Java Sea.

# Round the world



## **FRIENDS**





## OFF CAPS







#### Air Observer



























#### **JUST NUISANCE** Community Market

Town Hall, Simon's Town



#### SATURDAY 10am to 2pm 12 July

Food stalls, Cheeses, Samoosas, Gourmet Coffee, Soups, Pies, Bric-a-brac, Jewellery, Arts, Crafts, Vintage goods, Books, Nautical goods, Clothes, and lots more... LIVE MUSIC

See you there!

Contact: Dom 082-0887174 parkerdom@hotmail.com

www.facebook.com/JustNuisanceMarket



#### JUST NUISANCE CHARITY DRIVE

To celebrate our special dog turning 80 this year we will be holding a charity drive in aid of TEARS.

A collection point will be set up on Saturday 1st April from 9am - 3pm

JUBILEE SQUARE - SIMON'S TOWN

Bring your well behaved pooch to come and show your respects.

Blankets and Dog Food will be gratefully receive