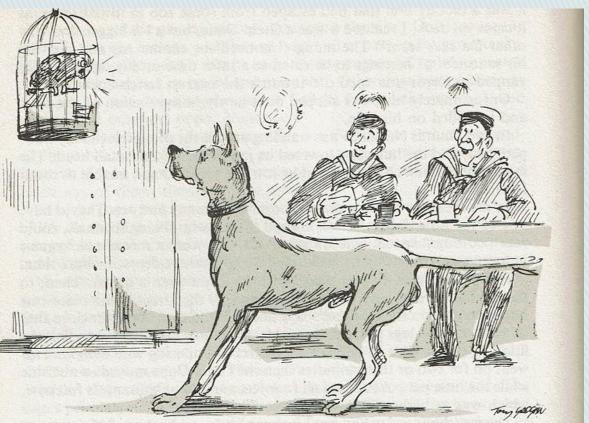

|                                    |                   |

## **HMS NEPTUNE**





# Saves life of Shipmate









Greetings, shipmate! This picture of Just Nuisance, taken on board the destroyer HMS Encounter at Simon's Town, was buried in the ground or hidden elsewhere with other personal belongings of Able Seaman Ray Stubbs of Newbury, Berkshire, in Japanese POW camps in Sumatra after Encounter was sunk by enemy action in the Java Sea.

# Round the world



## **FRIENDS**





## OFF CAPS







#### Air Observer



























#### **JUST NUISANCE** Community Market

Town Hall, Simon's Town



#### SATURDAY 10am to 2pm 12 July

Food stalls, Cheeses, Samoosas, Gourmet Coffee, Soups, Pies, Bric-a-brac, Jewellery, Arts, Crafts, Vintage goods, Books, Nautical goods, Clothes, and lots more... LIVE MUSIC

See you there!

Contact: Dom 082-0887174 parkerdom@hotmail.com

www.facebook.com/JustNuisanceMarket



#### JUST NUISANCE CHARITY DRIVE

To celebrate our special dog turning 80 this year we will be holding a charity drive in aid of TEARS.

A collection point will be set up on Saturday 1st April from 9am - 3pm

JUBILEE SQUARE - SIMON'S TOWN

Bring your well behaved pooch to come and show your respects.

Blankets and Dog Food will be gratefully received!