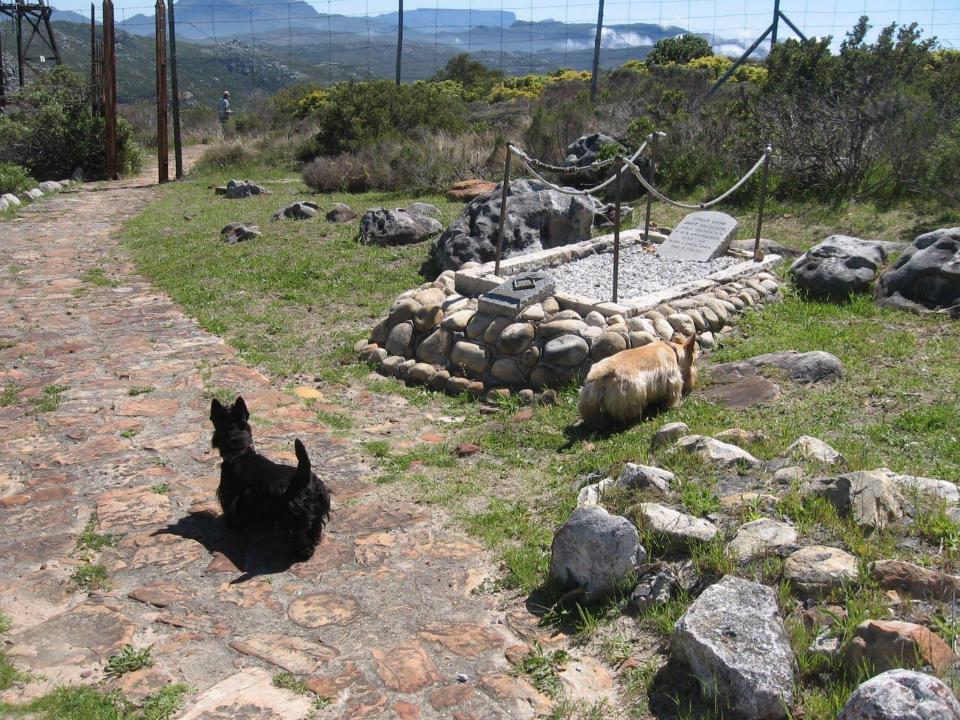

#### H.M.S. AFRIKANDER

- Shore Base of the Royal Navy establishment of Africa Squadron
- Barracks at Froggy Pond
- Cdr Shakespear