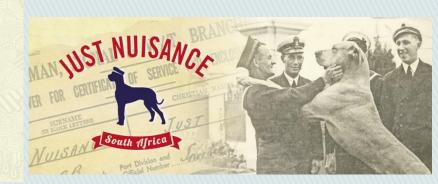

# Saves life of Shipmate

Greetings, shipmate! This picture of Just Nuisance, taken on board the destroyer HMS Encounter at Simon's Town, was buried in the ground or hidden elsewhere with other personal belongings of Able Seaman Ray Stubbs of Newbury, Berkshire, in Japanese POW camps in Sumatra after Encounter was sunk by enemy action in the Java Sea.