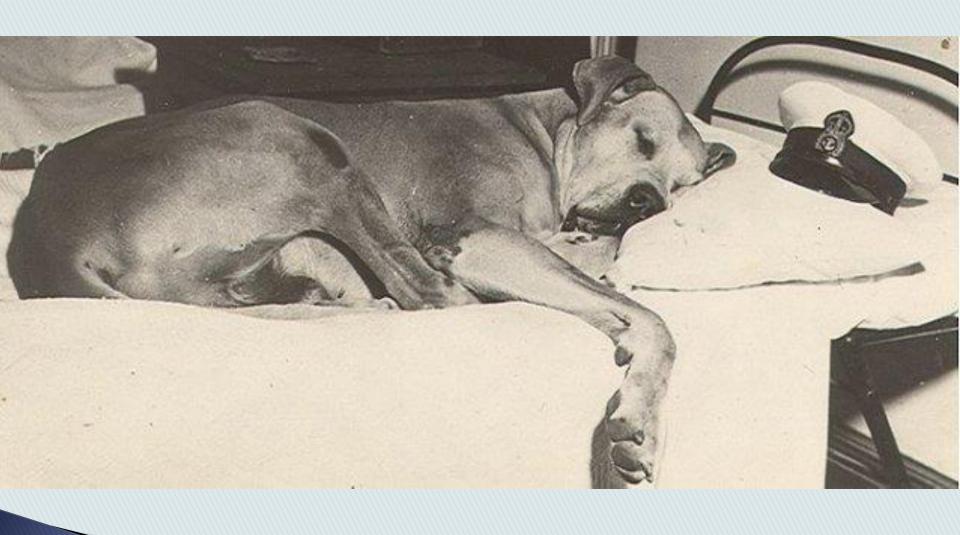

# Saves life of Shipmate

Greetings, shipmate! This picture of Just Nuisance, taken on board the destroyer HMS Encounter at Simon's Town, was buried in the ground or hidden elsewhere with other personal belongings of Able Seaman Ray Stubbs of Newbury, Berkshire, in Japanese POW camps in Sumatra after Encounter was sunk by enemy action in the Java Sea.