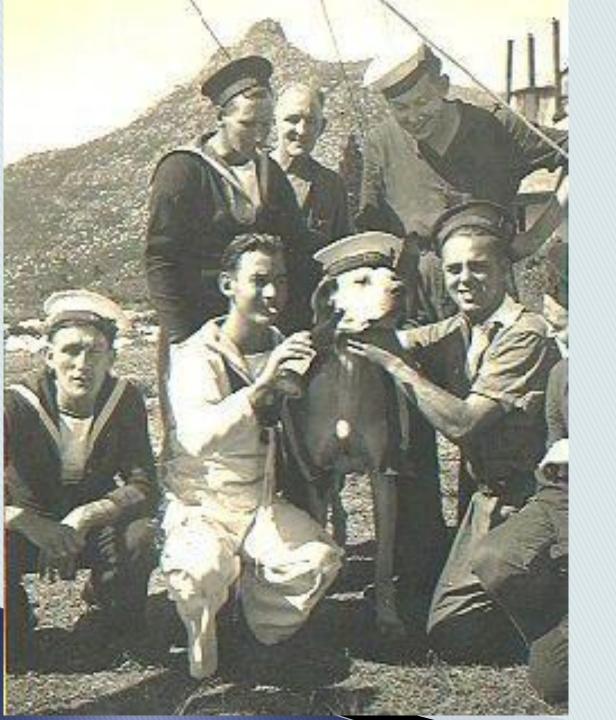

# Saves life of Shipmate

Greetings, shipmate! This picture of Just Nuisance, taken on board the destroyer HMS Encounter at Simon's Town, was buried in the ground or hidden elsewhere with other personal belongings of Able Seaman Ray Stubbs of Newbury, Berkshire, in Japanese POW camps in Sumatra after Encounter was sunk by enemy action in the Java Sea.