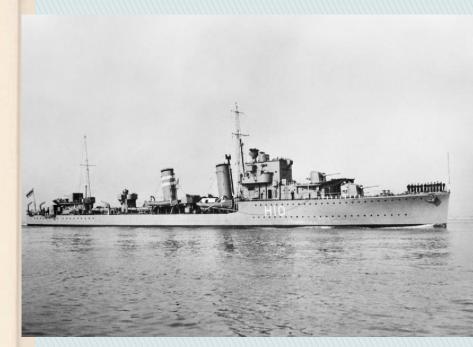

|                                    |                   |

## **HMS NEPTUNE**





# Saves life of Shipmate









Greetings, shipmate! This picture of Just Nuisance, taken on board the destroyer HMS Encounter at Simon's Town, was buried in the ground or hidden elsewhere with other personal belongings of Able Seaman Ray Stubbs of Newbury, Berkshire, in Japanese POW camps in Sumatra after Encounter was sunk by enemy action in the Java Sea.

# Round the world



## **FRIENDS**





## OFF CAPS







#### Air Observer



























#### **JUST NUISANCE** Community Market

Town Hall, Simon's Town



#### SATURDAY 10am to 2pm 12 July

Food stalls, Cheeses, Samoosas, Gourmet Coffee, Soups, Pies, Bric-a-brac, Jewellery, Arts, Crafts, Vintage goods, Books, Nautical goods, Clothes, and lots more... LIVE MUSIC

See you there!

Contact: Dom 082-0887174 parkerdom@hotmail.com

www.facebook.com/JustNuisanceMarket



#### JUST NUISANCE CHARITY DRIVE

To celebrate our special dog turning 80 this year we will be holding a charity drive in aid of TEARS.

A collection point will be set up on Saturday 1st April from 9am - 3pm

JUBILEE SQUARE - SIMON'S TOWN

Bring your well behaved pooch to come and show your respects.

Blankets and Dog Food will be