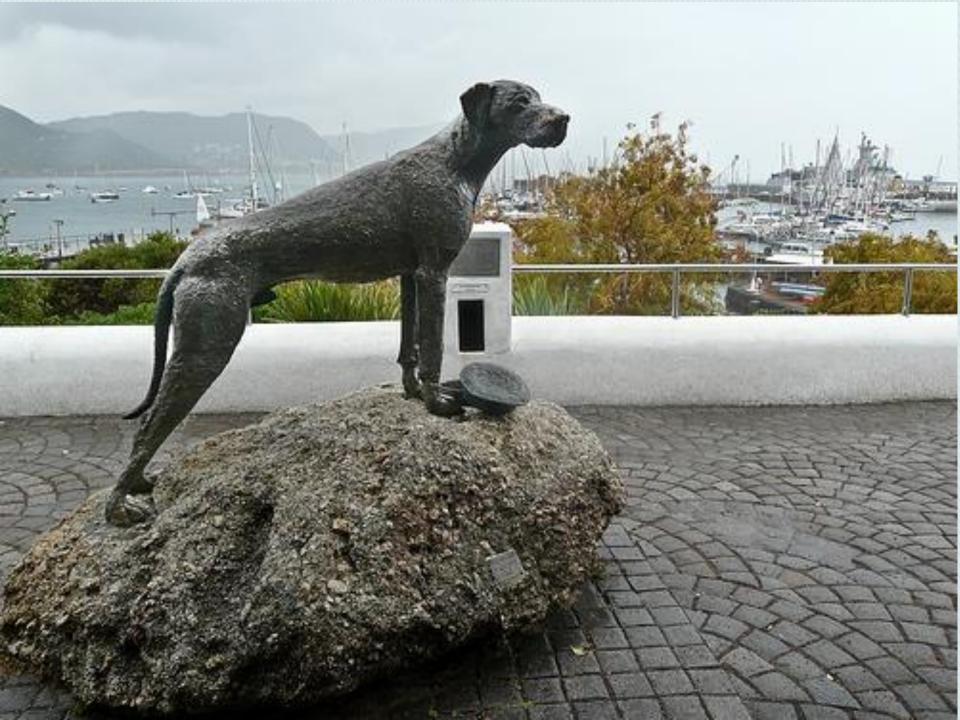

# A TRUE SEA DOG

748 1978 AND 79MES 07:-

an

# A TRUE SEA DOG

-WHO LED A DOG'S LIFE-

748 1978 AND 79MES 07:-

ABLE SEAMAN
JUST NUISANCE
R.N.