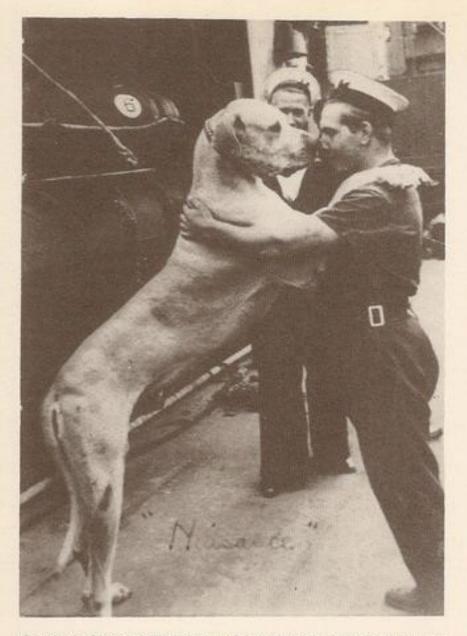

# Saves life of Shipmate

Greetings, shipmate! This picture of Just Nuisance, taken on board the destroyer HMS Encounter at Simon's Town, was buried in the ground or hidden elsewhere with other personal belongings of Able Seaman Ray Stubbs of Newbury, Berkshire, in Japanese POW camps in Sumatra after Encounter was sunk by enemy action in the Java Sea.