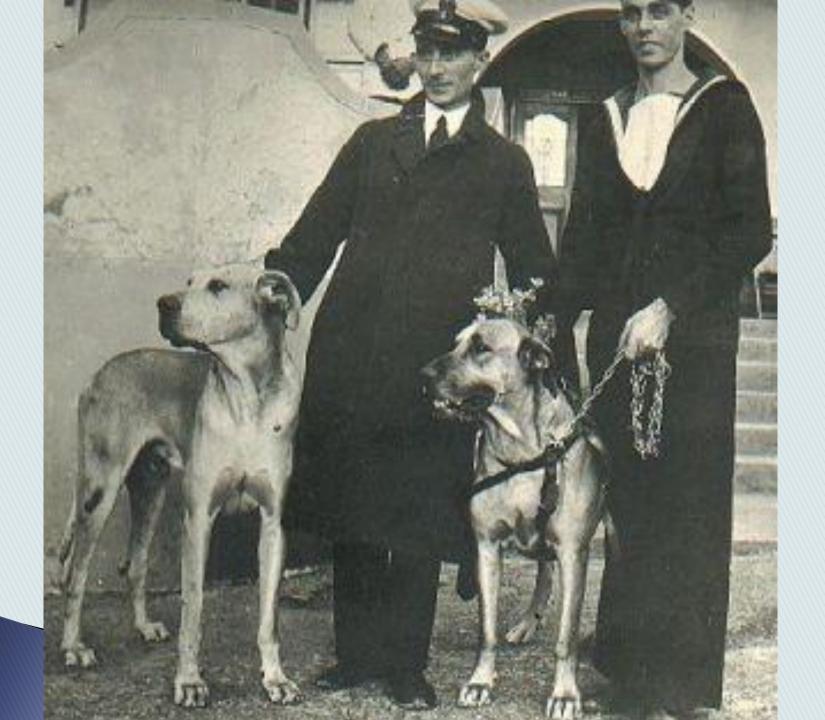

#### The Beginning

- Born 1 April 1937
- Bred Mr M Bosman
- Parents Sire Koning; Dame Diana
- 11 months sold to Mr Benjamin Chaney
- Happy dog resulted in constant tail sore

Chaney became in charge of United Services