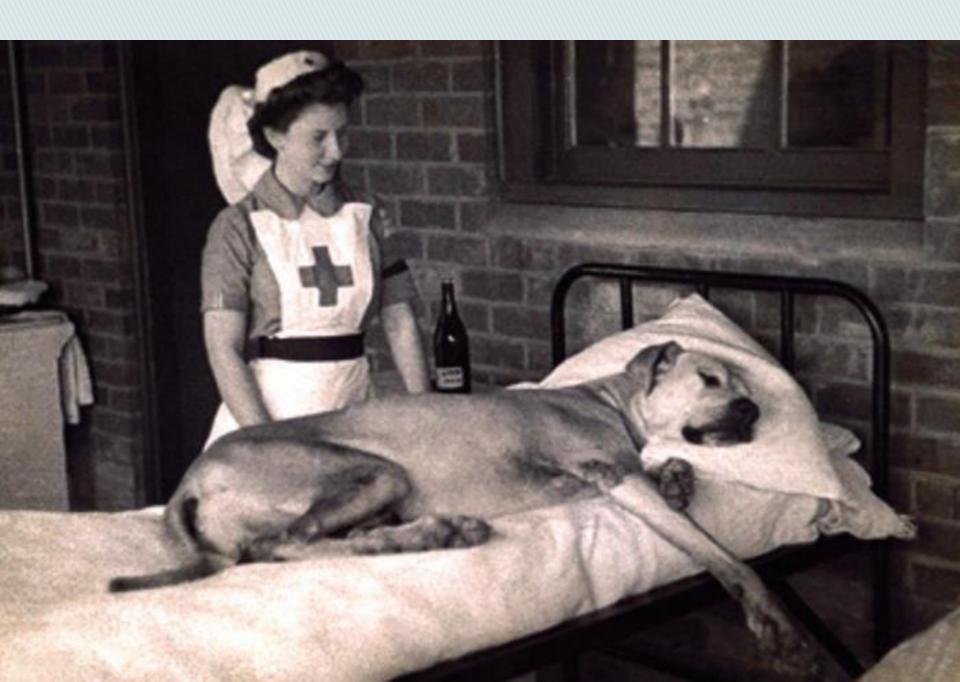

# Saves life of Shipmate

Greetings, shipmate! This picture of Just Nuisance, taken on board the destroyer HMS Encounter at Simon's Town, was buried in the ground or hidden elsewhere with other personal belongings of Able Seaman Ray Stubbs of Newbury, Berkshire, in Japanese POW camps in Sumatra after Encounter was sunk by enemy action in the Java Sea.