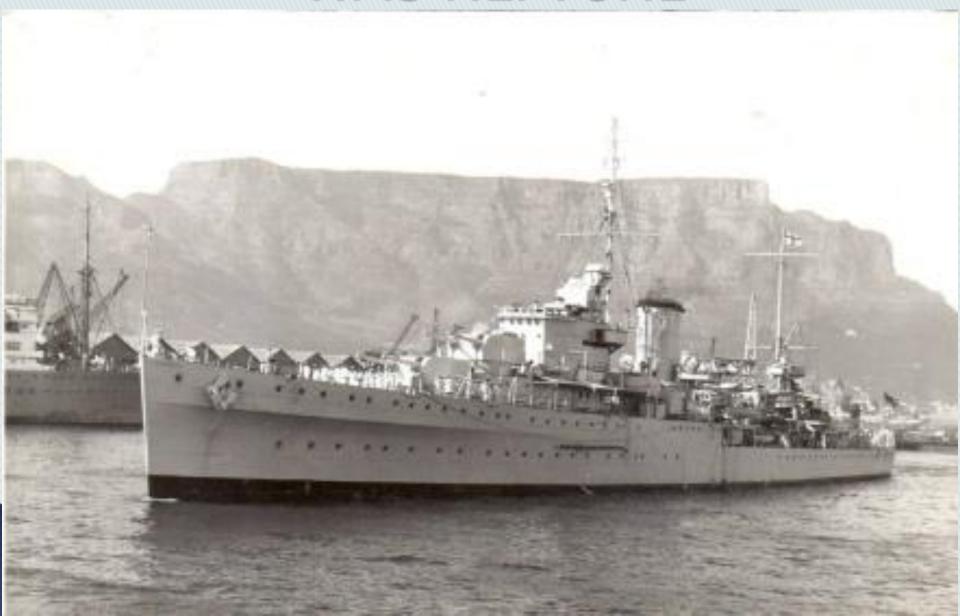

## **HMS NEPTUNE**

# Saves life of Shipmate

Greetings, shipmate! This picture of Just Nuisance, taken on board the destroyer HMS Encounter at Simon's Town, was buried in the ground or hidden elsewhere with other personal belongings of Able Seaman Ray Stubbs of Newbury, Berkshire, in Japanese POW camps in Sumatra after Encounter was sunk by enemy action in the Java Sea.