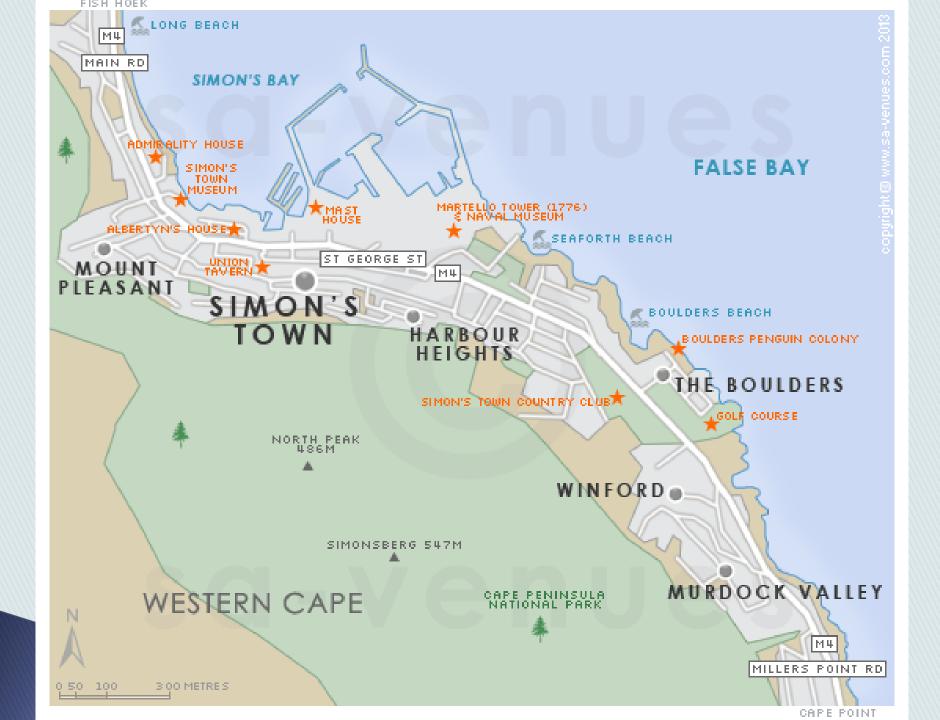

# A TRUE SEA DOG

748 1978 AND 79MES 07:-

an

#### ABLE SEAMAN R.N.

















#### ADMIRALTY HOUSE Built 1740 Residence RN 1814







#### H.M.S. AFRIKANDER



- Shore Base of the Royal Navy establishment of Africa Squadron
- Barracks at Froggy Pond
- Cdr Shakespear





# A TRUE SEA DOG

-WHO LED A DOG'S LIFE-

748 1978 AND 79MES 07:-

ABLE SEAMAN
JUST NUISANCE
R.N.





#### The Beginning

- Born 1 April 1937
- Bred Mr M Bosman
- Parents Sire Koning; Dame Diana
- 11 months sold to Mr Benjamin Chaney
- Happy dog resulted in constant tail sore

Chaney became in charge of United Services

Institute







#### CERTIFICATE of the Service of

| 1011 Married A Marriage P.                                         |                           |                                                                          | ISTIAN NAME, OR NAMES.