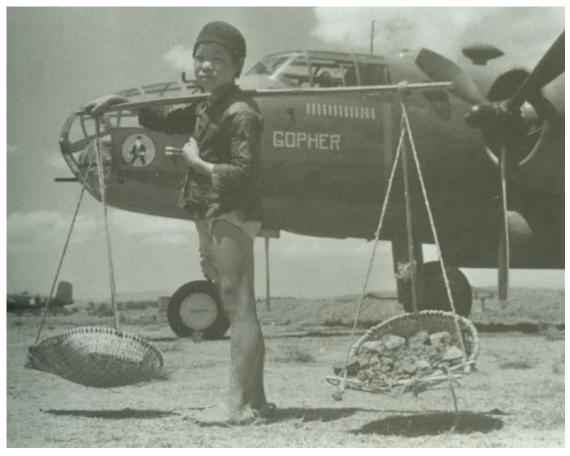

#### FLYING THE HUMP

## THE AERIAL TANKERS FLYING 'THE HUMP'

FOUR AIRFIELDS WERE
CONSTRUCTED IN CHINA ON WHICH
TO BASE THE B-29s

## SUPERFORTRESS' IN CHINA