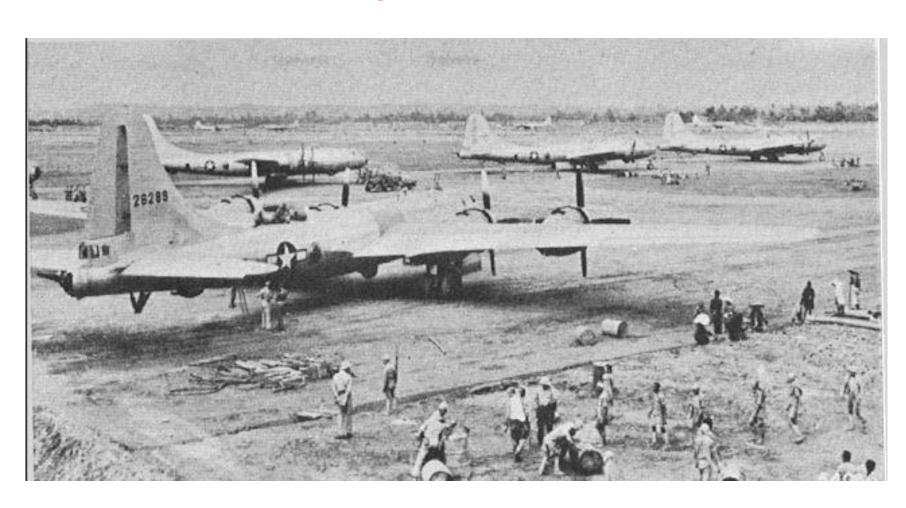

## SUPERFORTRESS' IN CHINA

### THE NORTHERN MARIANA ISLANDS

B29
SUPERFORTRESSES
ON ISELY FIELD,
SAIPAN IN MID 1945