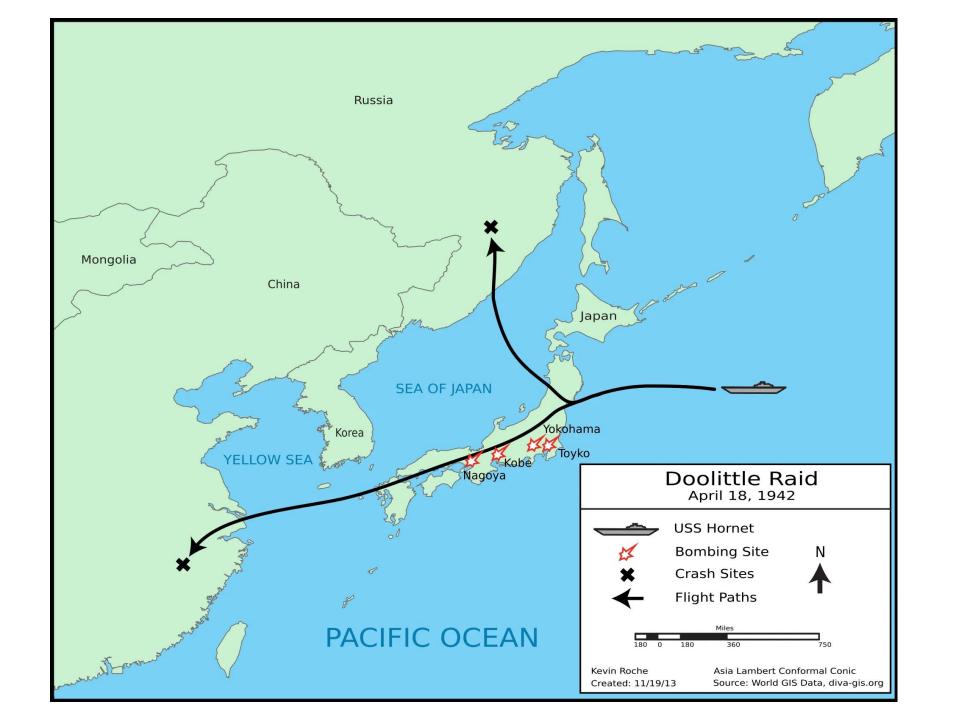

## CLARKE AIRFORCE BASE OUTSIDE OF MANILA IN THE PHILIPPINES SHOWING AIRCRAFT DESTROYED IN JAPANESE AIR RAIDS

THE DOOLITTLE
RAID FROM USS
HORNET ON 18
APRIL 1942