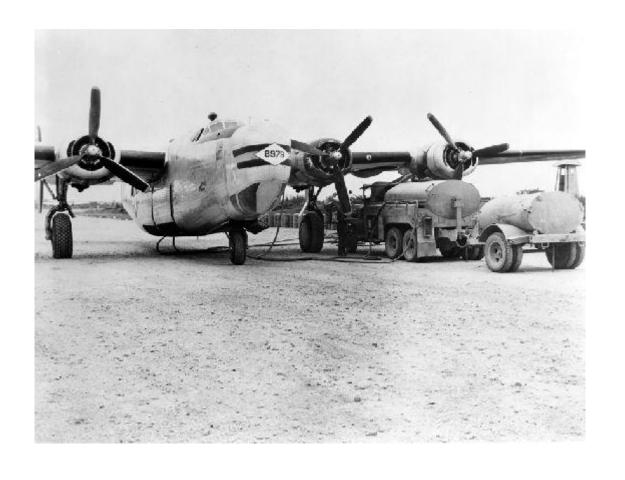

#### FLYING THE HUMP

## THE AERIAL TANKERS FLYING 'THE HUMP'

FOUR AIRFIELDS WERE
CONSTRUCTED IN CHINA ON WHICH
TO BASE THE B-29s