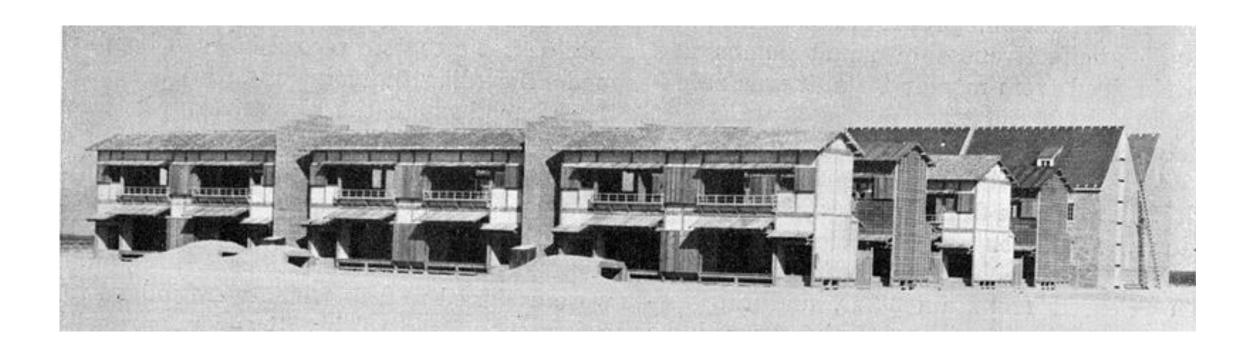

#### SUPERFORTRESS OVER JAPAN

'JAPANESE VILLAGE' WAS THE NICKNAME FOR A RANGE OF HOUSES CONSTRUCTED IN 1943 BY THE U.S. ARMY IN THE DUGWAY PROVING GROUND IN UTAH, ROUGHLY 100 KMS SOUTHWEST OF SALT LAKE CITY.