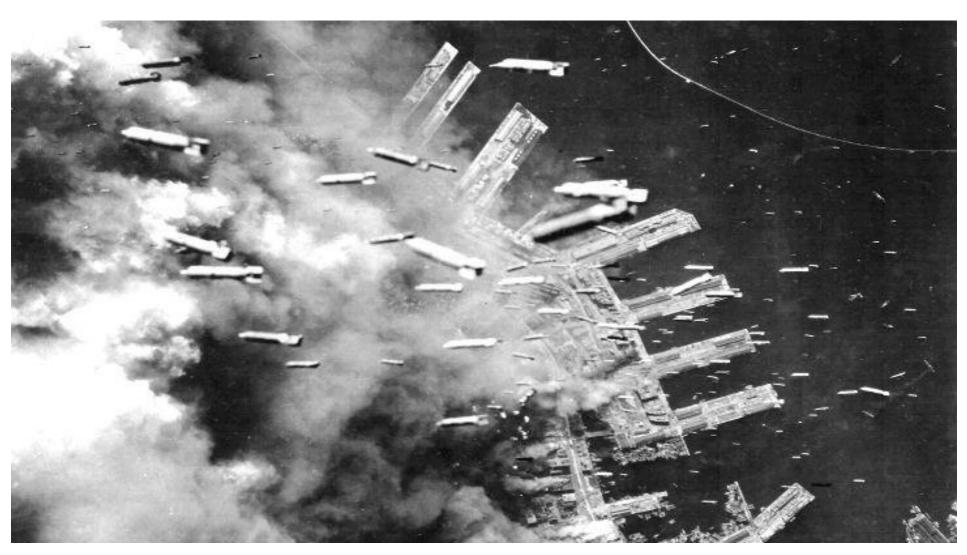

## THE BOMBING OF JAPAN BY THE USAAF IN WORLD WAR II

THE BOMBING OF PEARL HARBOUR, HAWAII ON DECEMBER 6<sup>TH</sup> 1941