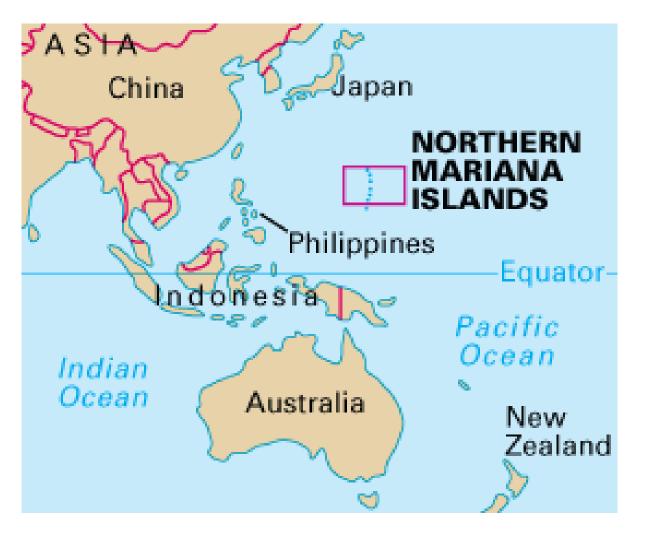

### THE NORTHERN MARIANA ISLANDS

B29
SUPERFORTRESSES
ON ISELY FIELD,
SAIPAN IN MID 1945

### JAPAN Marcus Island IWO JIMA • MARIANA 8 ISLANDS & Saipan (U.S) & Tinian Guam **PHILIPPINE ISLANDS**