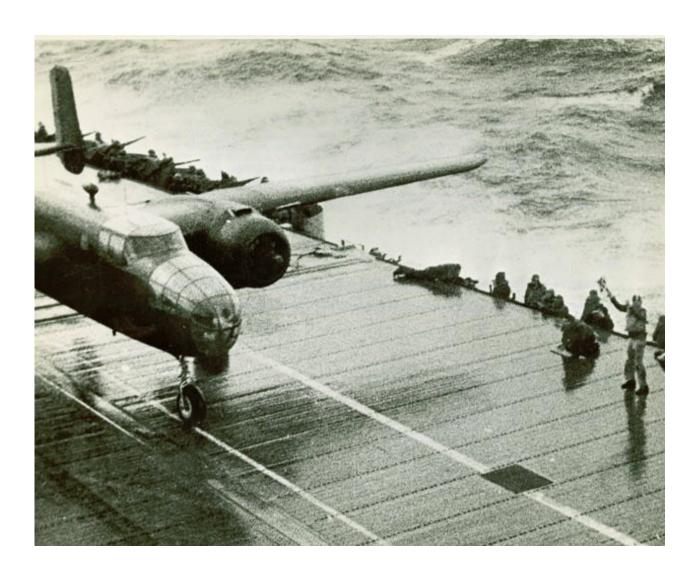

## CLARKE AIRFORCE BASE OUTSIDE OF MANILA IN THE PHILIPPINES SHOWING AIRCRAFT DESTROYED IN JAPANESE AIR RAIDS

THE DOOLITTLE
RAID FROM USS
HORNET ON 18
APRIL 1942