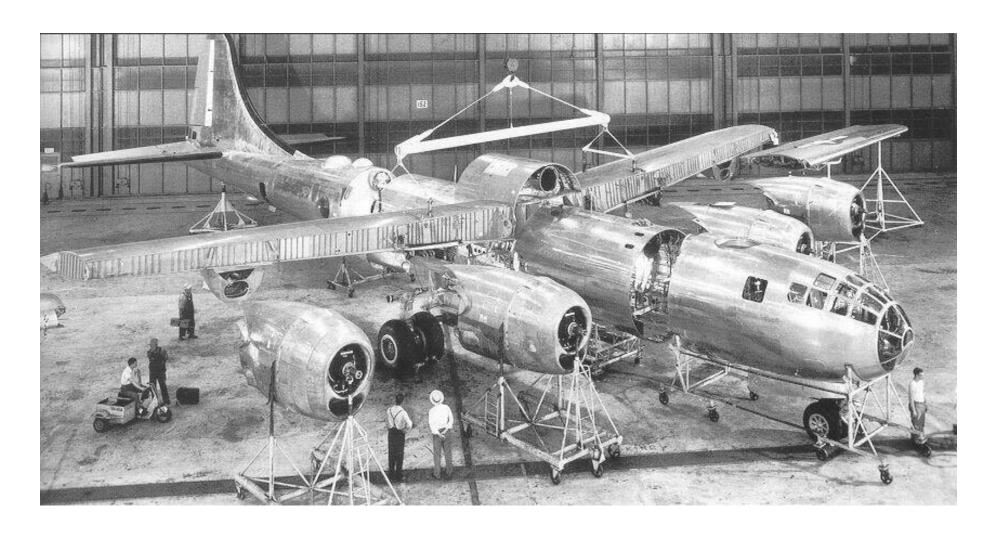

# THE BOMBING OF MAINLAND JAPAN DURING WORLD





WAR II BY THE UNITED STATES ARMED FORCES

## THE BOMBING OF JAPAN BY THE USAAF IN WORLD WAR II









THE BOMBING OF PEARL HARBOUR, HAWAII ON DECEMBER 6<sup>TH</sup> 1941





## CLARKE AIRFORCE BASE OUTSIDE OF MANILA IN THE PHILIPPINES SHOWING AIRCRAFT DESTROYED IN JAPANESE AIR RAIDS

THE DOOLITTLE
RAID FROM USS
HORNET ON 18
APRIL 1942











#### **BOEING B26 SUPERFORTRESS**





#### THE BATTLE OF KANSAS

#### THE US ARMY AIR CORPS 'BOMBER BARONS'





'HAP' ARNOLD 'TOOHEY' SPAATZ IRA EAKER







'ROSIE' O'DONNELL

'POSSUM' HANSELL

**CURTIS LE MAY** 



#### FLYING THE HUMP



## THE AERIAL TANKERS FLYING 'THE HUMP'





FOUR AIRFIELDS WERE
CONSTRUCTED IN CHINA ON WHICH
TO BASE THE B-29s



## SUPERFORTRESS' IN CHINA







### THE NORTHERN MARIANA ISLANDS





B29
SUPERFORTRESSES
ON ISELY FIELD,
SAIPAN IN MID 1945



### JAPAN Marcus Island IWO JIMA • MARIANA 8 ISLANDS & Saipan (U.S) & Tinian Guam **PHILIPPINE ISLANDS**

#### 4 MARCH 1945 – B26 'DINAH MIGHT' MAKES FIRST EMERGENCY LANDING ON SOUTH FIELD IWO JIMA





#### JUST MADE IT AS FAR AS IWO JIMA!





MAJOR GENERAL 'POSSUM' HANSELL (L) AND MAJOR GENERAL CURTIS 'IRON ASS' LEMAY



#### SUPERFORTRESS OVE