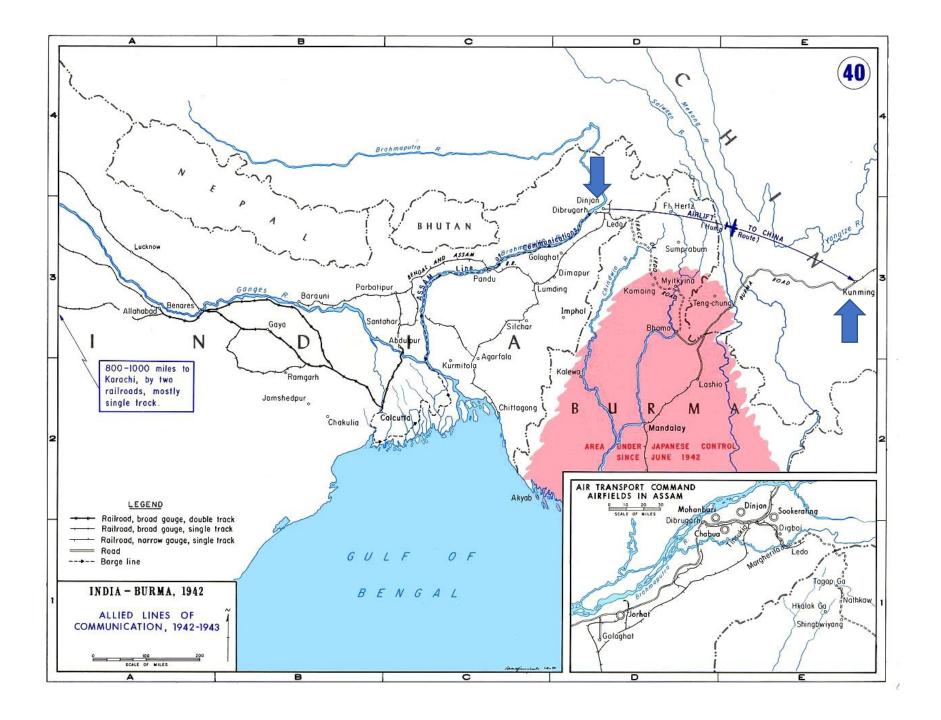

#### FLYING THE HUMP

## THE AERIAL TANKERS FLYING 'THE HUMP'

FOUR AIRFIELDS WERE
CONSTRUCTED IN CHINA ON WHICH
TO BASE THE B-29s

## SUPERFORTRESS' IN CHINA