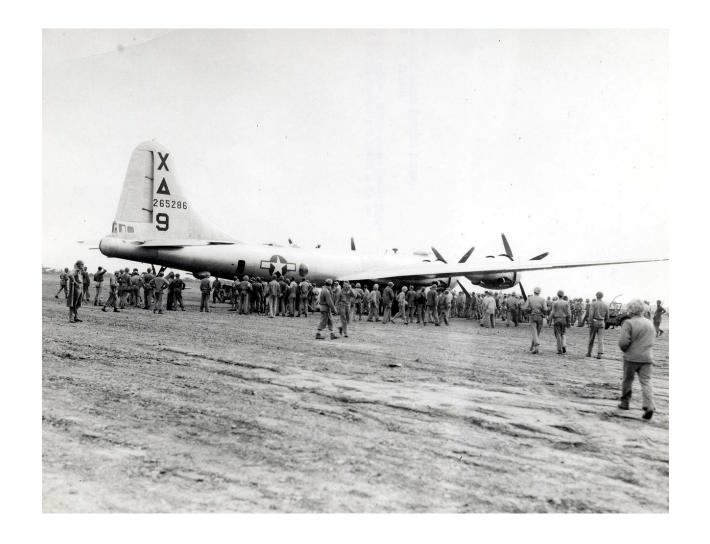

#### 4 MARCH 1945 – B26 'DINAH MIGHT' MAKES FIRST EMERGENCY LANDING ON SOUTH FIELD IWO JIMA