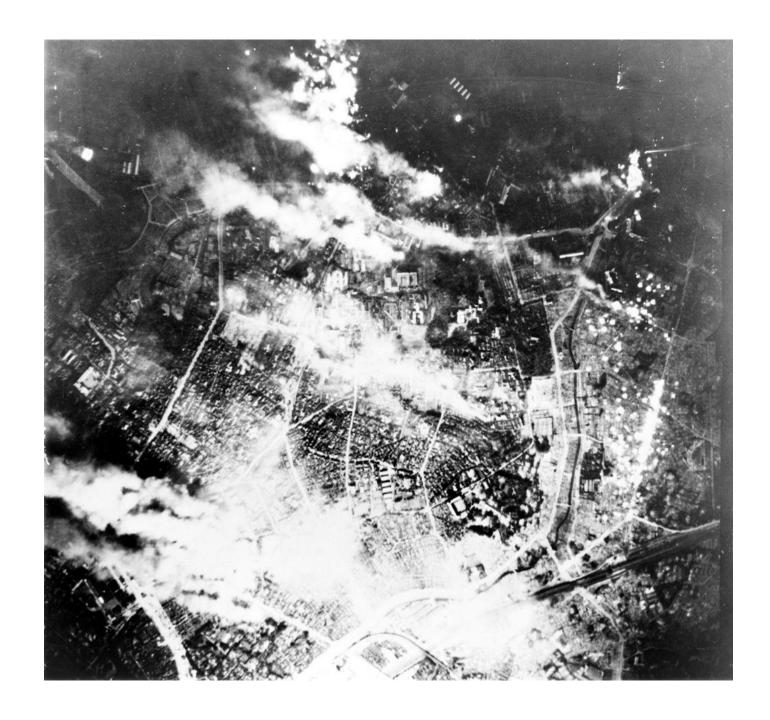

## TOKYO BURNING ON THE NIGHT OF MAY 26<sup>TH</sup> 1945

TOKYO AFTER THE
WAR SHOWING THE
EXTENT OF DAMAGE
CAUSED BY THE FIRE
BOMBING ON 9-10
MARCH 1945

IT IS ESTIMATED
THAT UP TO 100,000
PEOPLE DIED AND UP
TO A MILLION WERE
INJURED!

286,358 BUILDINGS
WERE DESTROYED
AND UP TO ANOTHER
MILLION PEOPLE
WERE MADE
HOMELESS!

THE US NAVY **AND ROYAL NAVY'S AIRCRAFT CARRIER FORCES ATTACKING THE JAPANESE MAINLAND DURING 1945** 

**USS BENNINGTON** 