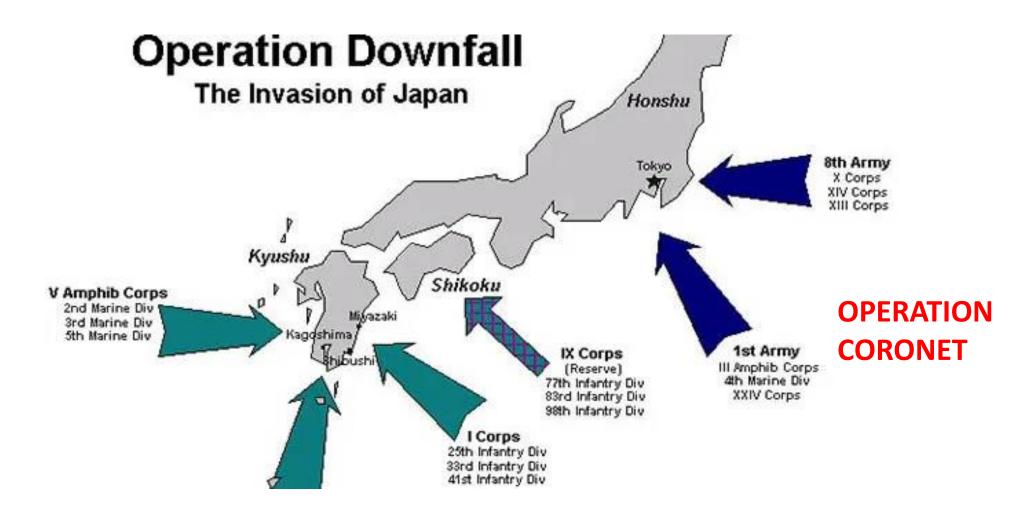

**OPERATION STARVATION** 

**OPERATION OLYMPIC** 

## THE ESTIMATED RESISTANCE OPERATION OLYMPIC

- 12,700 AIRCRAFT ON THE HOME ISLANDS (HALF KAMIKAZE)
- NUMEROUS SUICIDE MANNED TORPEDOES, MIDGET SUBMARINES AND MOTOR BOATS
- 900,000 SOLDIERS ON KYUSHU (14 DIVISIONS + 3 TANK BRIGADES)
- ESTIMATED ALLIED CASUALTIES.... ANYTHING UP TO 1 MILLION KILLED AND WOUNDED (500,000 PURPLE HEART MEDALS ORDERED)
- JAPANESE HAD ORDERED EXECUTION OF SOMETHING IN THE ORDER OF 100,000 ALLIED PRISONERS OF WAR IN THE EVENT OF THE INVASION OF THE HOME ISLANDS