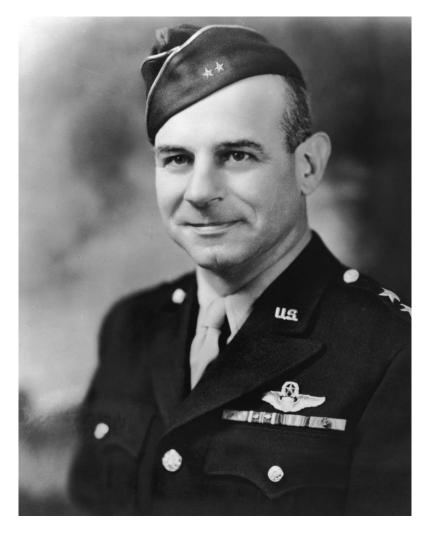

#### THE US ARMY AIR CORPS 'BOMBER BARONS'

'HAP' ARNOLD 'TOOHEY' SPAATZ IRA EAKER

'ROSIE' O'DONNELL

'POSSUM' HANSELL

**CURTIS LE MAY** 

#### JUST MADE IT AS FAR AS IWO JIMA!

MAJOR GENERAL 'POSSUM' HANSELL (L) AND MAJOR GENERAL CURTIS 'IRON ASS' LEMAY