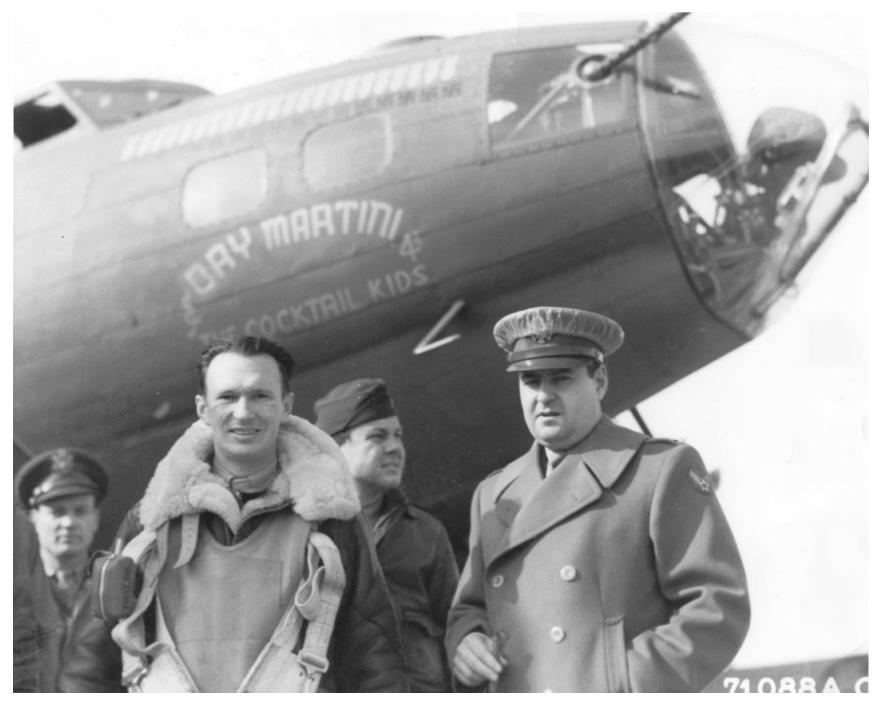

#### THE US ARMY AIR CORPS 'BOMBER BARONS'

'HAP' ARNOLD 'TOOHEY' SPAATZ IRA EAKER

'ROSIE' O'DONNELL

'POSSUM' HANSELL

**CURTIS LE MAY** 