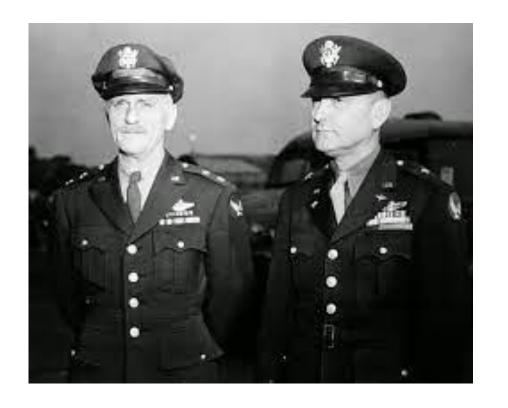

#### JUST MADE IT AS FAR AS IWO JIMA!

MAJOR GENERAL 'POSSUM' HANSELL (L) AND MAJOR GENERAL CURTIS 'IRON ASS' LEMAY