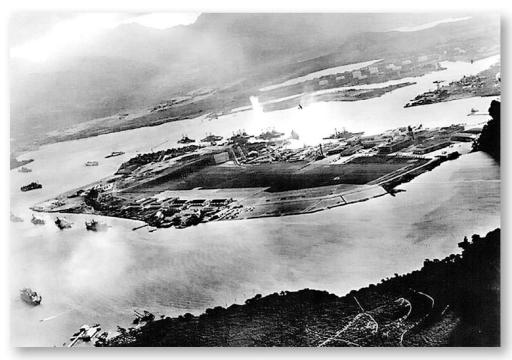

## THE BOMBING OF JAPAN BY THE USAAF IN WORLD WAR II

THE BOMBING OF PEARL HARBOUR, HAWAII ON DECEMBER 6<sup>TH</sup> 1941