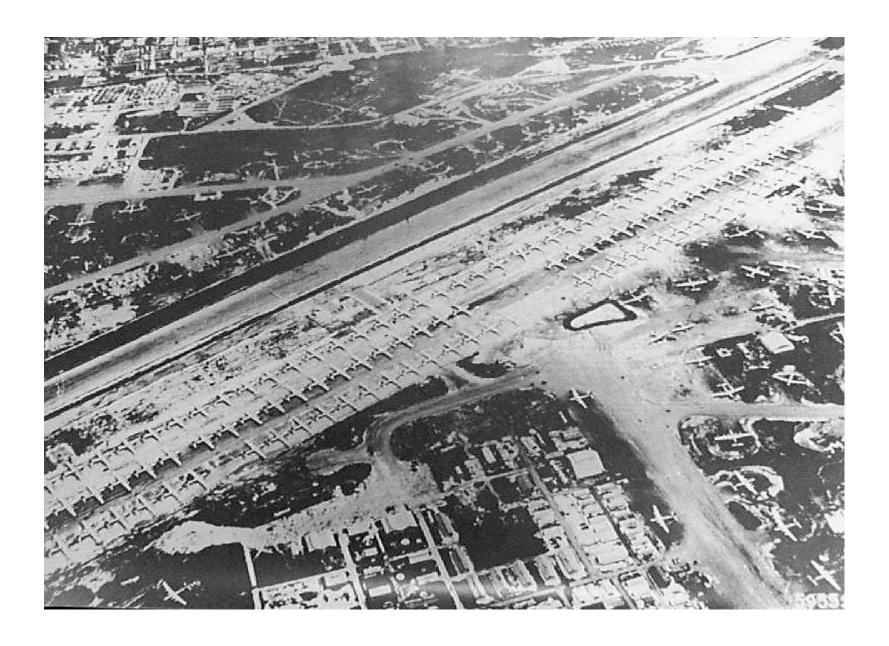

## CLARKE AIRFORCE BASE OUTSIDE OF MANILA IN THE PHILIPPINES SHOWING AIRCRAFT DESTROYED IN JAPANESE AIR RAIDS

THE DOOLITTLE
RAID FROM USS
HORNET ON 18
APRIL 1942