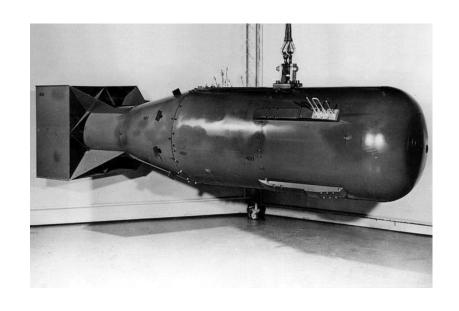

# THE ATOMIC BOMBING OF HIROSHIMA 6 AUGUST AND NAGASAKI 9 AUGUST 1945

'LITTLE BOY' – THE HIROSHIMA BOMB

'FAT MAN' – THE NAGASAKI BOMB

REFERRING TO " ..... THE **BOMBING OF GERMANY AND** JAPAN, THE DESTRUCTION ..... REPRESENTED A DELIBERATE AND SUCCESSFUL STRATEGY TO BREAK THE WILL OF AN INTRANSIGENT, DEEPLY **COMMITTED ENEMY."**