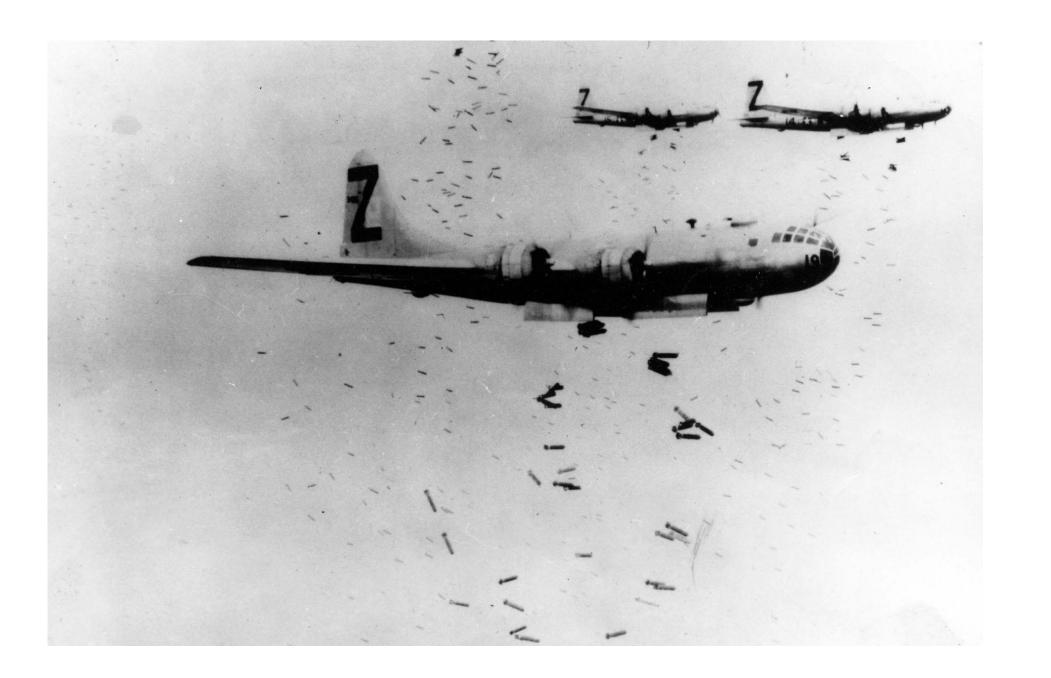

#### SUPERFORTRESS OVER JAPAN

'JAPANESE VILLAGE' WAS THE NICKNAME FOR A RANGE OF HOUSES CONSTRUCTED IN 1943 BY THE U.S. ARMY IN THE DUGWAY PROVING GROUND IN UTAH, ROUGHLY 100 KMS SOUTHWEST OF SALT LAKE CITY.