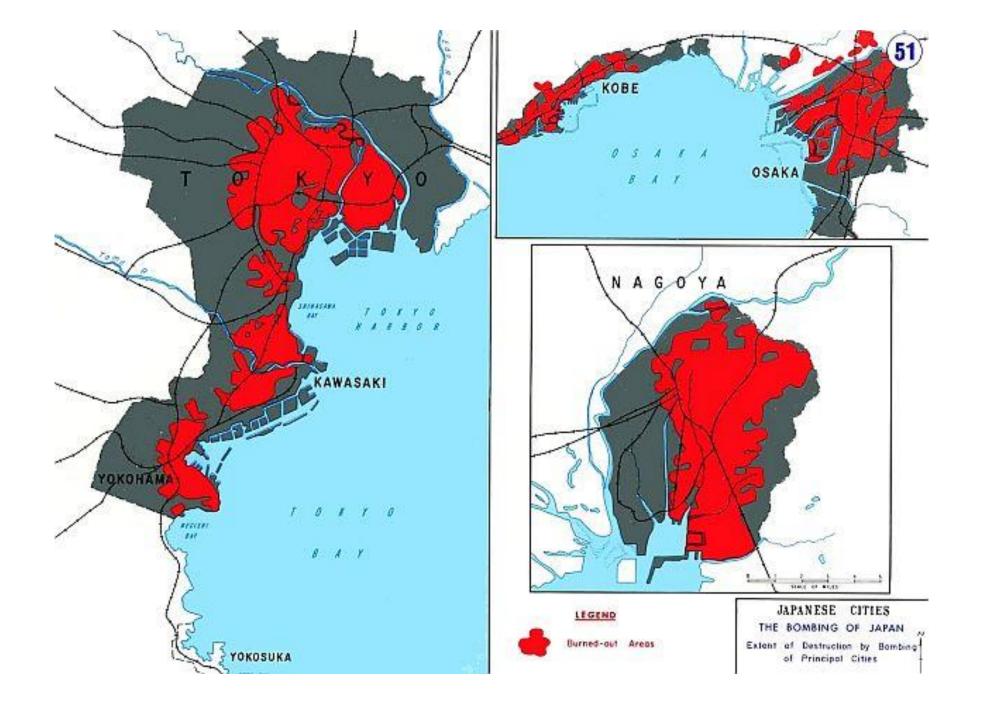

## TOKYO BURNING ON THE NIGHT OF MAY 26<sup>TH</sup> 1945

TOKYO AFTER THE
WAR SHOWING THE
EXTENT OF DAMAGE
CAUSED BY THE FIRE
BOMBING ON 9-10
MARCH 1945

IT IS ESTIMATED
THAT UP TO 100,000
PEOPLE DIED AND UP
TO A MILLION WERE
INJURED!

286,358 BUILDINGS
WERE DESTROYED
AND UP TO ANOTHER
MILLION PEOPLE
WERE MADE
HOMELESS!

THE US NAVY **AND ROYAL NAVY'S AIRCRAFT CARRIER FORCES ATTACKING THE JAPANESE MAINLAND DURING 1945** 

**USS BENNINGTON** 