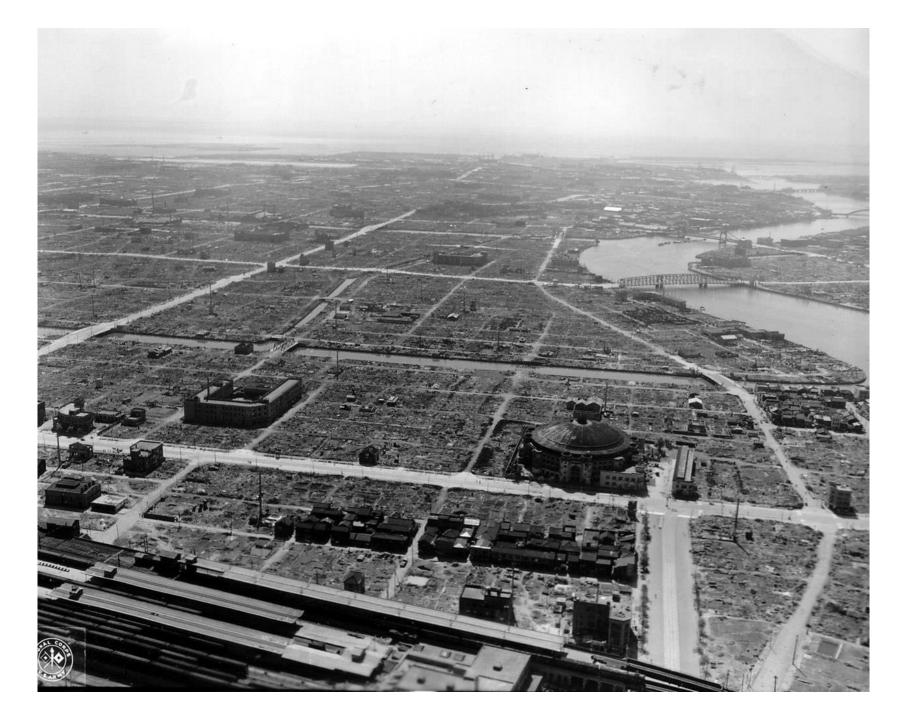

## TOKYO BURNING ON THE NIGHT OF MAY 26<sup>TH</sup> 1945

TOKYO AFTER THE
WAR SHOWING THE
EXTENT OF DAMAGE
CAUSED BY THE FIRE
BOMBING ON 9-10
MARCH 1945

IT IS ESTIMATED
THAT UP TO 100,000
PEOPLE DIED AND UP
TO A MILLION WERE
INJURED!

286,358 BUILDINGS
WERE DESTROYED
AND UP TO ANOTHER
MILLION PEOPLE
WERE MADE
HOMELESS!

THE US NAVY **AND ROYAL NAVY'S AIRCRAFT CARRIER FORCES ATTACKING THE JAPANESE MAINLAND DURING 1945** 

**USS BENNINGTON** 