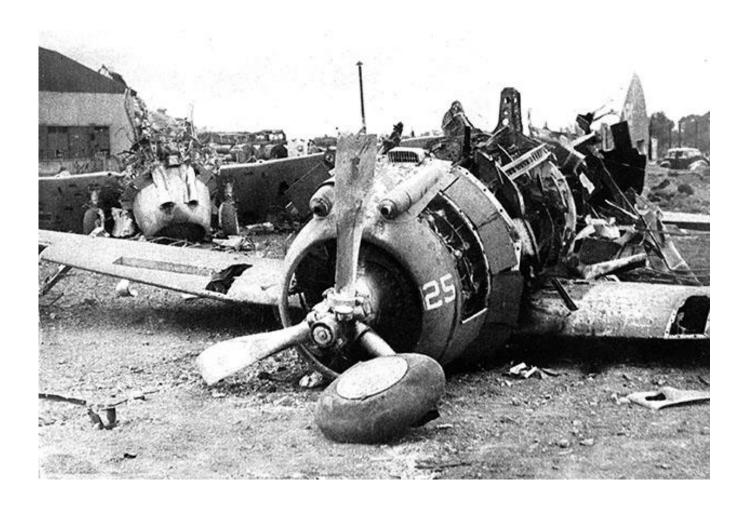

## CLARKE AIRFORCE BASE OUTSIDE OF MANILA IN THE PHILIPPINES SHOWING AIRCRAFT DESTROYED IN JAPANESE AIR RAIDS

THE DOOLITTLE
RAID FROM USS
HORNET ON 18
APRIL 1942