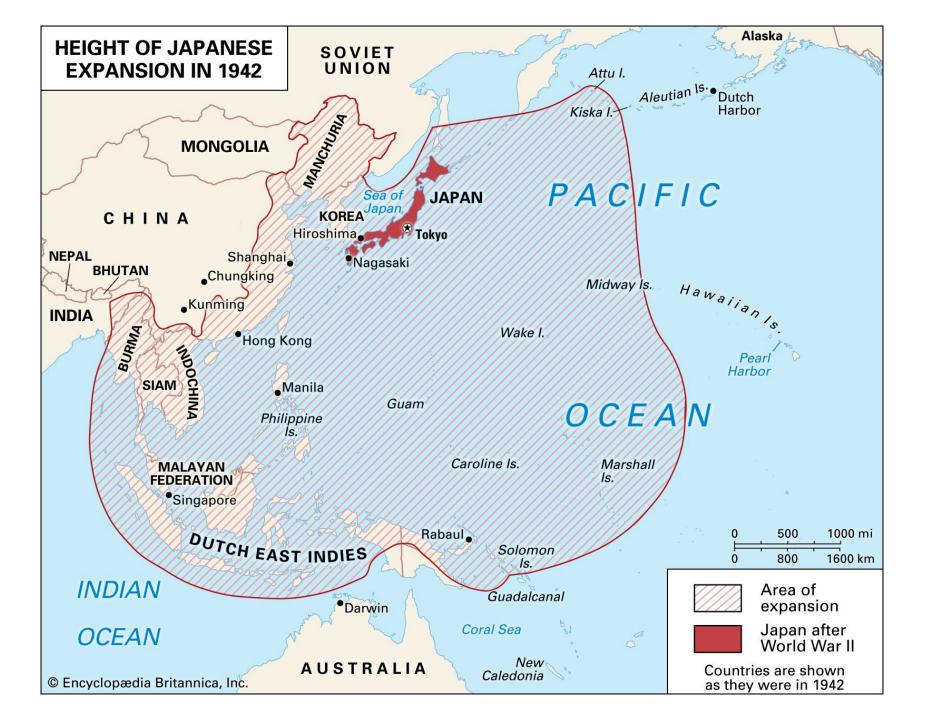

### JAPAN Marcus Island IWO JIMA • MARIANA 8 ISLANDS & Saipan (U.S) & Tinian Guam **PHILIPPINE ISLANDS**