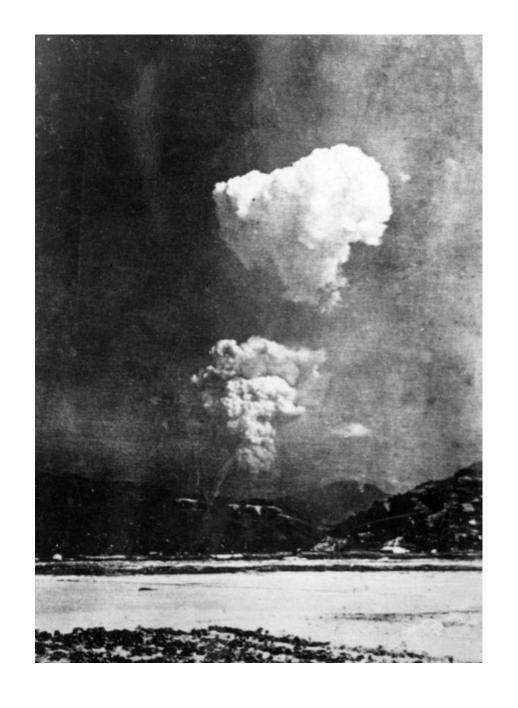

# THE ATOMIC BOMBING OF HIROSHIMA 6 AUGUST AND NAGASAKI 9 AUGUST 1945

'LITTLE BOY' – THE HIROSHIMA BOMB

'FAT MAN' – THE NAGASAKI BOMB

REFERRING TO " ..... THE **BOMBING OF GERMANY AND** JAPAN, THE DESTRUCTION ..... REPRESENTED A DELIBERATE AND SUCCESSFUL STRATEGY TO BREAK THE WILL OF AN INTRANSIGENT, DEEPLY **COMMITTED ENEMY."**