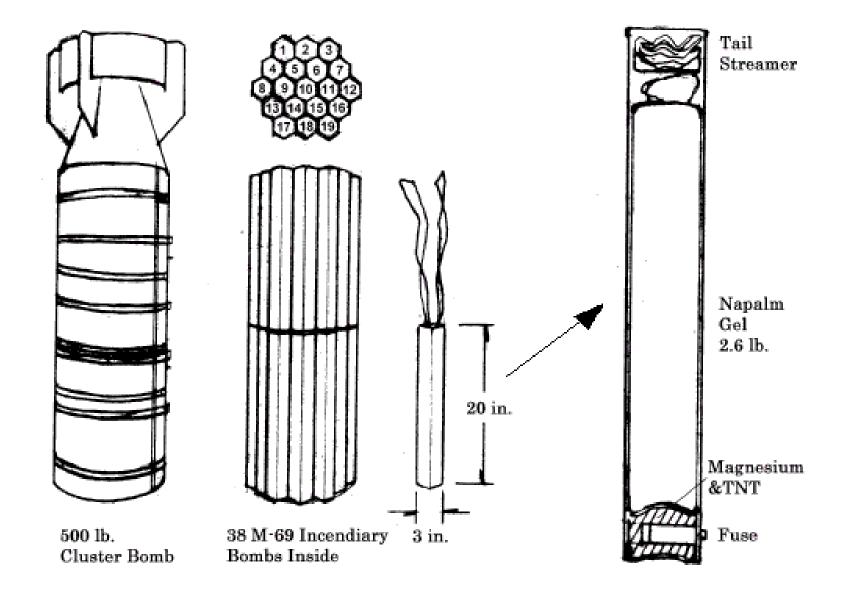

#### SUPERFORTRESS OVER JAPAN

'JAPANESE VILLAGE' WAS THE NICKNAME FOR A RANGE OF HOUSES CONSTRUCTED IN 1943 BY THE U.S. ARMY IN THE DUGWAY PROVING GROUND IN UTAH, ROUGHLY 100 KMS SOUTHWEST OF SALT LAKE CITY.

## TOKYO BURNING ON THE NIGHT OF MAY 26<sup>TH</sup> 1945

TOKYO AFTER THE
WAR SHOWING THE
EXTENT OF DAMAGE
CAUSED BY THE FIRE
BOMBING ON 9-10
MARCH 1945

IT IS ESTIMATED
THAT UP TO 100,000
PEOPLE DIED AND UP
TO A MILLION WERE
INJURED!