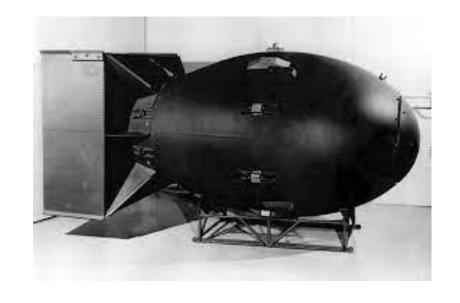

# THE ATOMIC BOMBING OF HIROSHIMA 6 AUGUST AND NAGASAKI 9 AUGUST 1945

'LITTLE BOY' – THE HIROSHIMA BOMB

'FAT MAN' – THE NAGASAKI BOMB

REFERRING TO " ..... THE **BOMBING OF GERMANY AND** JAPAN, THE DESTRUCTION ..... REPRESENTED A DELIBERATE AND SUCCESSFUL STRATEGY TO BREAK THE WILL OF AN INTRANSIGENT, DEEPLY **COMMITTED ENEMY."**