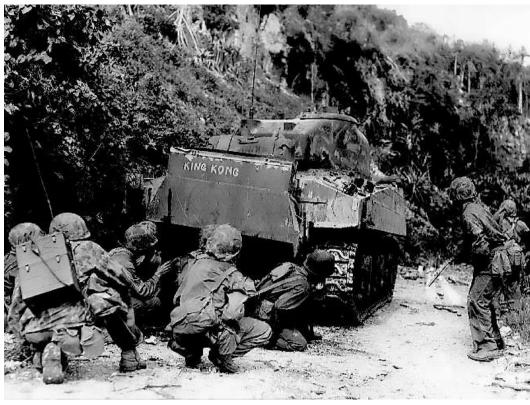

#### 4 MARCH 1945 – B26 'DINAH MIGHT' MAKES FIRST EMERGENCY LANDING ON SOUTH FIELD IWO JIMA

#### JUST MADE IT AS FAR AS IWO JIMA!

MAJOR GENERAL 'POSSUM' HANSELL (L) AND MAJOR GENERAL CURTIS 'IRON ASS' LEMAY