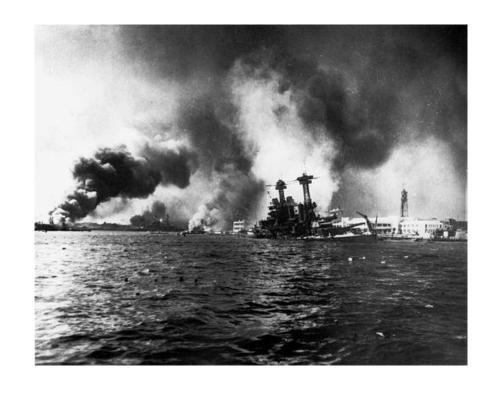

## THE BOMBING OF JAPAN BY THE USAAF IN WORLD WAR II

THE BOMBING OF PEARL HARBOUR, HAWAII ON DECEMBER 6<sup>TH</sup> 1941