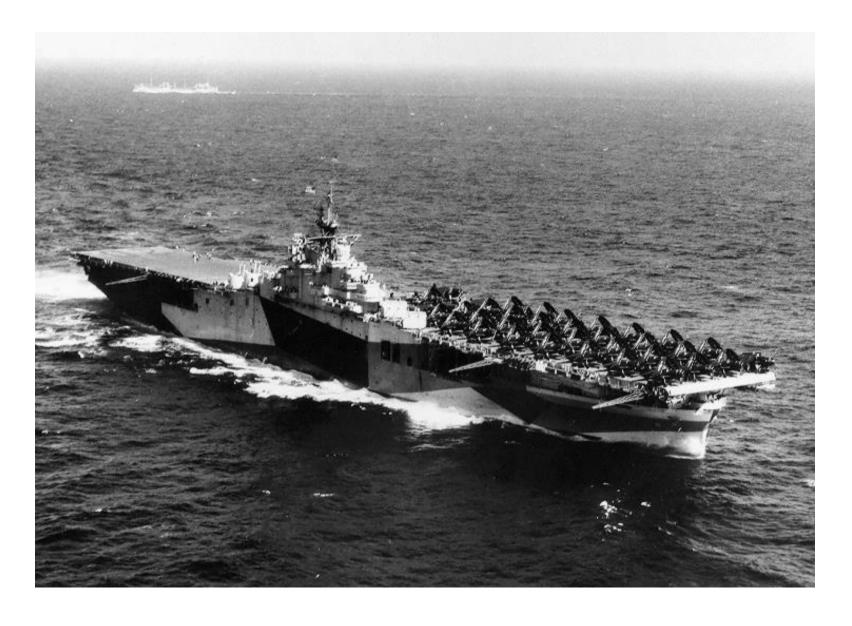

286,358 BUILDINGS
WERE DESTROYED
AND UP TO ANOTHER
MILLION PEOPLE
WERE MADE
HOMELESS!

THE US NAVY **AND ROYAL NAVY'S AIRCRAFT CARRIER FORCES ATTACKING THE JAPANESE MAINLAND DURING 1945** 

**USS BENNINGTON** 