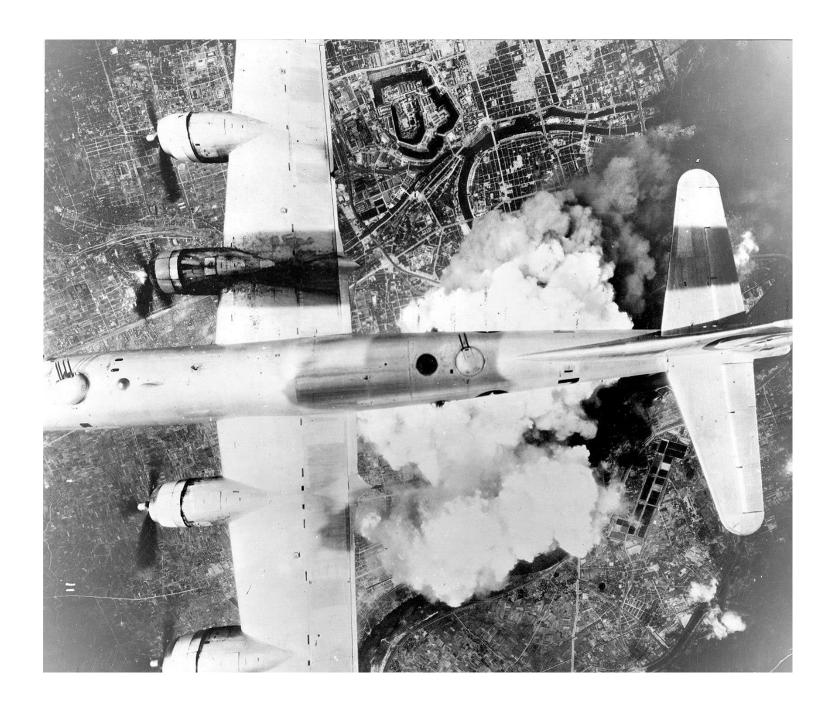

#### SUPERFORTRESS OVER JAPAN

'JAPANESE VILLAGE' WAS THE NICKNAME FOR A RANGE OF HOUSES CONSTRUCTED IN 1943 BY THE U.S. ARMY IN THE DUGWAY PROVING GROUND IN UTAH, ROUGHLY 100 KMS SOUTHWEST OF SALT LAKE CITY.