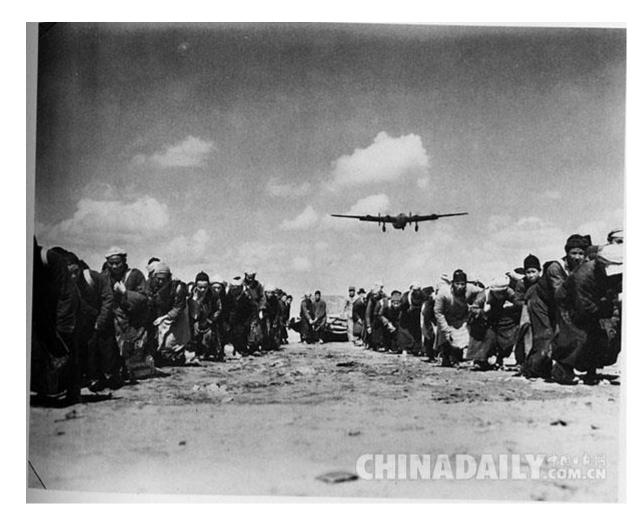

#### FLYING THE HUMP

## THE AERIAL TANKERS FLYING 'THE HUMP'

FOUR AIRFIELDS WERE
CONSTRUCTED IN CHINA ON WHICH
TO BASE THE B-29s

## SUPERFORTRESS' IN CHINA