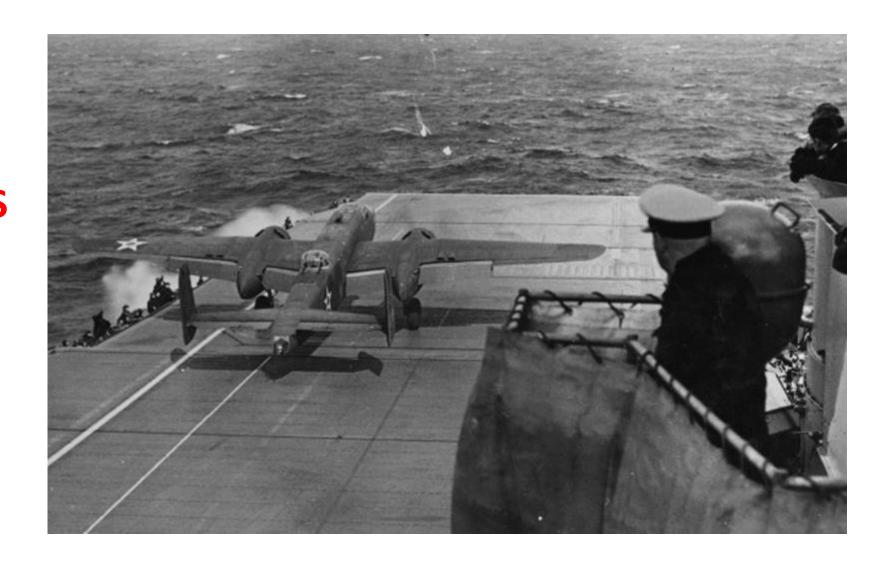

## CLARKE AIRFORCE BASE OUTSIDE OF MANILA IN THE PHILIPPINES SHOWING AIRCRAFT DESTROYED IN JAPANESE AIR RAIDS

THE DOOLITTLE
RAID FROM USS
HORNET ON 18
APRIL 1942