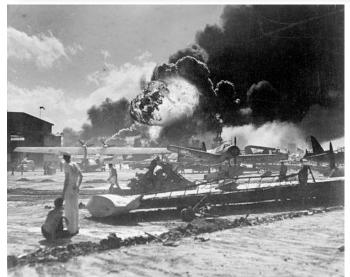

## CLARKE AIRFORCE BASE OUTSIDE OF MANILA IN THE PHILIPPINES SHOWING AIRCRAFT DESTROYED IN JAPANESE AIR RAIDS

THE DOOLITTLE
RAID FROM USS
HORNET ON 18
APRIL 1942