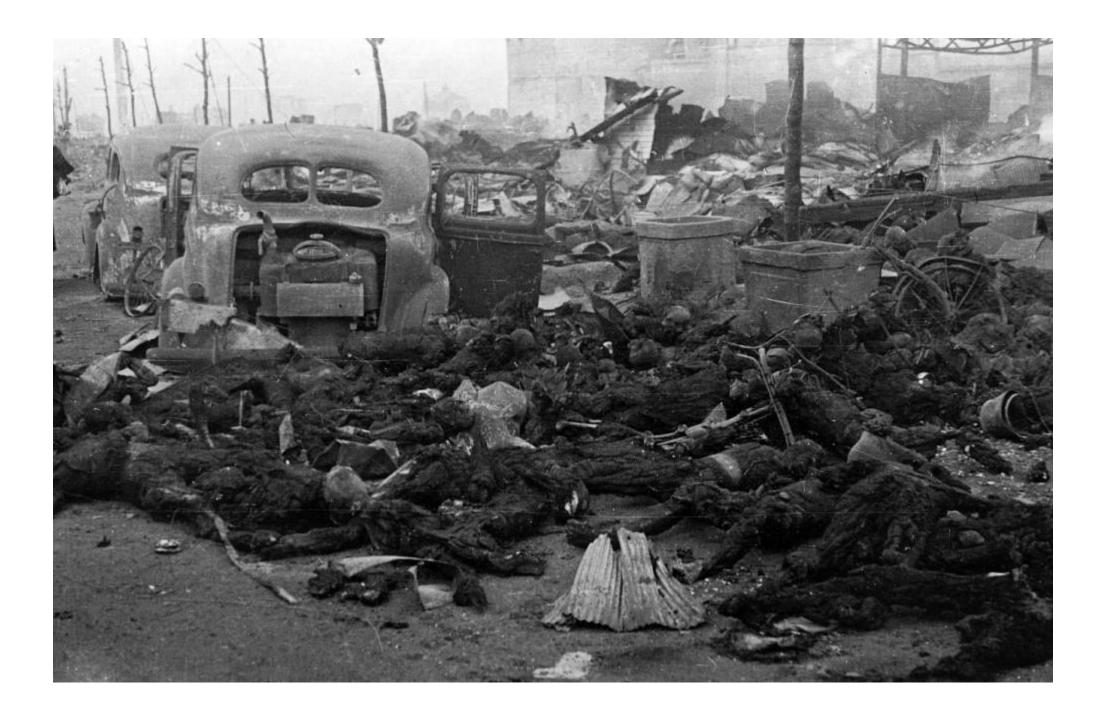

## TOKYO BURNING ON THE NIGHT OF MAY 26<sup>TH</sup> 1945

TOKYO AFTER THE
WAR SHOWING THE
EXTENT OF DAMAGE
CAUSED BY THE FIRE
BOMBING ON 9-10
MARCH 1945

IT IS ESTIMATED
THAT UP TO 100,000
PEOPLE DIED AND UP
TO A MILLION WERE
INJURED!

286,358 BUILDINGS
WERE DESTROYED
AND UP TO ANOTHER
MILLION PEOPLE
WERE MADE
HOMELESS!

THE US NAVY **AND ROYAL NAVY'S AIRCRAFT CARRIER FORCES ATTACKING THE JAPANESE MAINLAND DURING 1945** 

**USS BENNINGTON** 