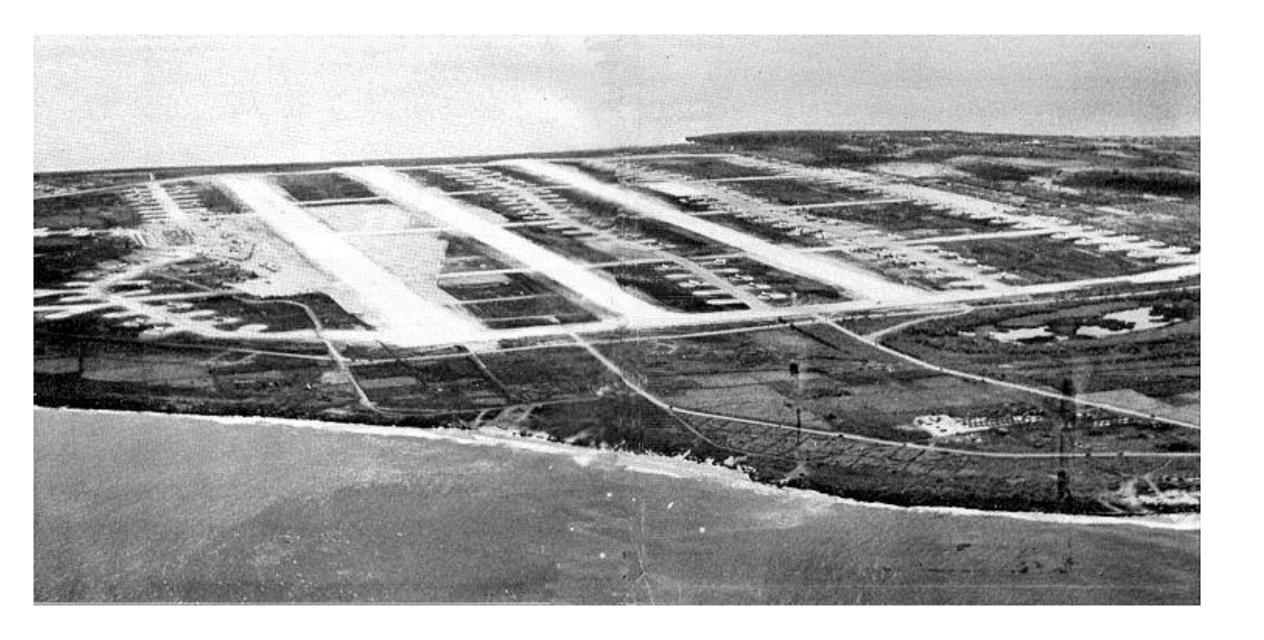

### THE NORTHERN MARIANA ISLANDS

B29
SUPERFORTRESSES
ON ISELY FIELD,
SAIPAN IN MID 1945