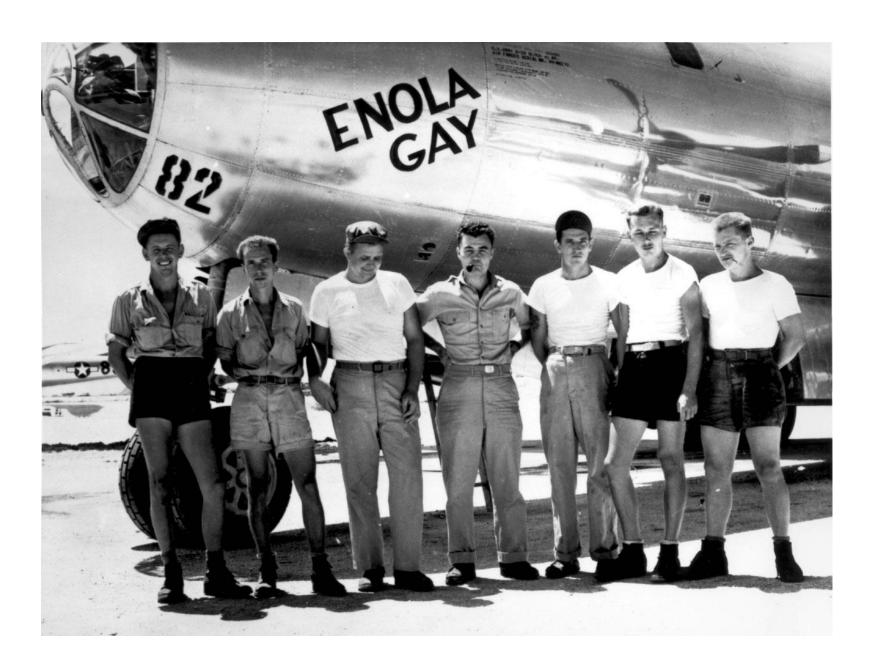

# THE ATOMIC BOMBING OF HIROSHIMA 6 AUGUST AND NAGASAKI 9 AUGUST 1945

'LITTLE BOY' – THE HIROSHIMA BOMB

'FAT MAN' – THE NAGASAKI BOMB

REFERRING TO " ..... THE **BOMBING OF GERMANY AND** JAPAN, THE DESTRUCTION ..... REPRESENTED A DELIBERATE AND SUCCESSFUL STRATEGY TO BREAK THE WILL OF AN INTRANSIGENT, DEEPLY **COMMITTED ENEMY."**