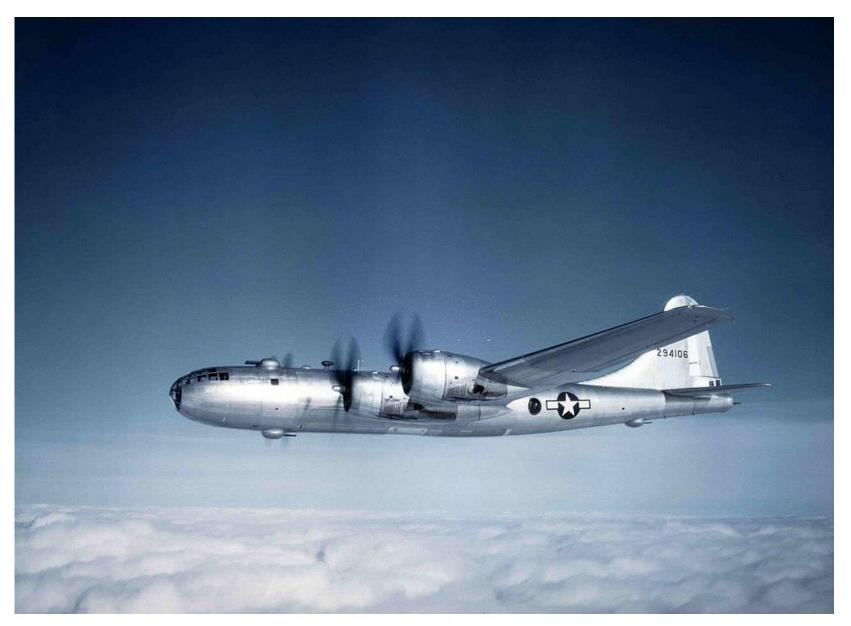

# THE BOMBING OF MAINLAND JAPAN DURING WORLD





WAR II BY THE UNITED STATES ARMED FORCES

## THE BOMBING OF JAPAN BY THE USAAF IN WORLD WAR II









THE BOMBING OF PEARL HARBOUR, HAWAII ON DECEMBER 6<sup>TH</sup> 1941





## CLARKE AIRFORCE BASE OUTSIDE OF MANILA IN THE PHILIPPINES SHOWING AIRCRAFT DESTROYED IN JAPANESE AIR RAIDS

THE DOOLITTLE
RAID FROM USS
HORNET ON 18
APRIL 1942











#### **BOEING B26 SUPERFORTRESS**





#### THE BATTLE OF KANSAS

#### THE US ARMY AIR CORPS 'BOMBER BARONS'





'HAP' ARNOLD 'TOOHEY' SPAATZ IRA EAKER







'ROSIE' O'DONNELL

'POSSUM' HANSELL

**CURTIS LE MAY** 



#### FLYING THE HUMP



## THE AERIAL TANKERS FLYING 'THE HUMP'





FOUR AIRFIELDS WERE
CONSTRUCTED IN CHINA ON WHICH
TO BASE THE B-29s



## SUPERFORTRESS' IN CHINA







### THE NORTHERN MARIANA ISLANDS





B29
SUPERFORTRESSES
ON ISELY FIELD,
SAIPAN IN MID 1945



### JAPAN Marcus Island IWO JIMA • MARIANA 8 ISLANDS & Saipan (U.S) & Tinian Guam **PHILIPPINE ISLANDS**

#### 4 MARCH 1945 – B26 'DINAH MIGHT' MAKES FIRST EMERGENCY LANDING ON SOUTH FIELD IWO JIMA





#### JUST MADE IT AS FAR AS IWO JIMA!





MAJOR GENERAL 'POSSUM' HANSELL (L) AND MAJOR GENERAL CURTIS 'IRON ASS' LEMAY



#### SUPERFORTRESS O